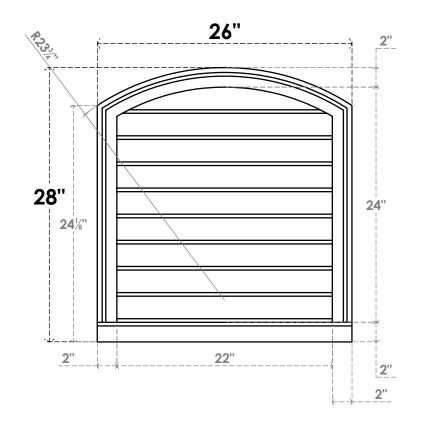

## GVPAR26X2803SN

26"W X 28"H ARCH TOP SURFACE MOUNT PVC GABLE VENT: NON-FUNCTIONAL, W/ 2"W X 2"P **BRICKMOULD SILL FRAME** 

## LOUVER HEIGHT: 2 5/8" LOUVER QTY: 9

NOTES

NOTES 1. INSTALLATION TO BE COMPLETED IN ACCORDANCE WITH MANUFACTURER'S SPECIFICATIONS. 2. DRAWING MAY NOT BE TO SCALE 3. THIS DRAWING IS INTENDED FOR DESIGN AND PLANNING PURPOSES ONLY. 4. ALL INFORMATION CONTAINED HEREIN WAS CURRENT AT THE TIME OF DEVELOPMENT BUT MUST BE REVIEWED AND APPROVED BY THE PRODUCT MANUFACTURER TO BE CONSIDERED ACCURATE. 5. ARCHITECTURAL GRADE PVC PRODUCTS ARE MADE FROM EXPANDED CELLULAR PVC AND COME NATURALLY WHITE BUT MAY BE DAINTED