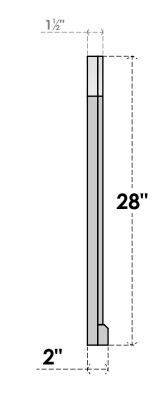

## GVPAR26X2803SN

26"W X 28"H ARCH TOP SURFACE MOUNT PVC GABLE VENT: NON-FUNCTIONAL, W/ 2"W X 2"P **BRICKMOULD SILL FRAME** 

## SIDE