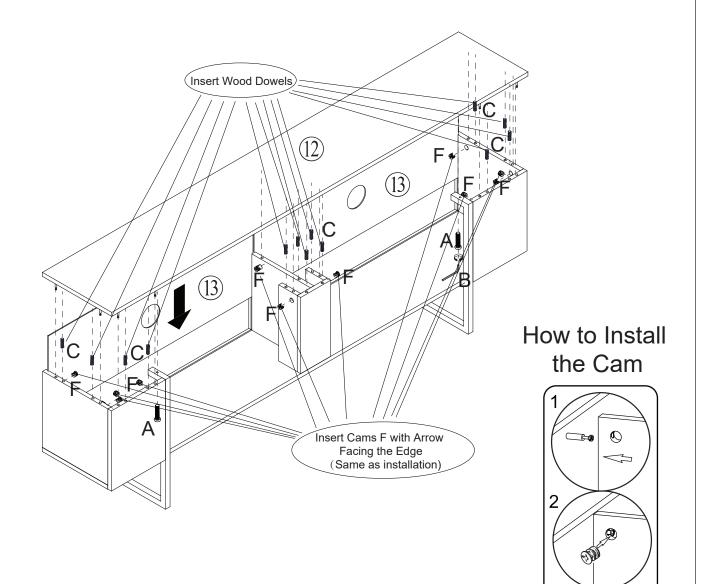

## WP FURNITURE /INSTRUCTIONS Model# NOVA TV STAND Need Assistance?-(908)583-0420-Text email: lori@shopwp.com

|               |     |           |    |                 |     | Children and a second second |    | and the      |     |
|---------------|-----|-----------|----|-----------------|-----|------------------------------|----|--------------|-----|
| 6 x 30mm      |     | Allen Key |    | Wood Dowel      |     | 4 x 35mm                     |    | Cam Bolts    |     |
| Α             | X9  | В         | X1 | С               | X25 | D                            | X7 | E            | X17 |
| Cam           |     | E.        |    | ۲<br>3.5 x 12mm |     | Hing                         |    | €<br>4x 14mm |     |
| F             | X17 | G         | X2 | Н               | X10 | I                            | X4 | J            | X24 |
| © ) (6 x 50mm |     |           |    |                 |     |                              |    |              |     |
| K             | X2  |           |    |                 |     |                              |    |              |     |