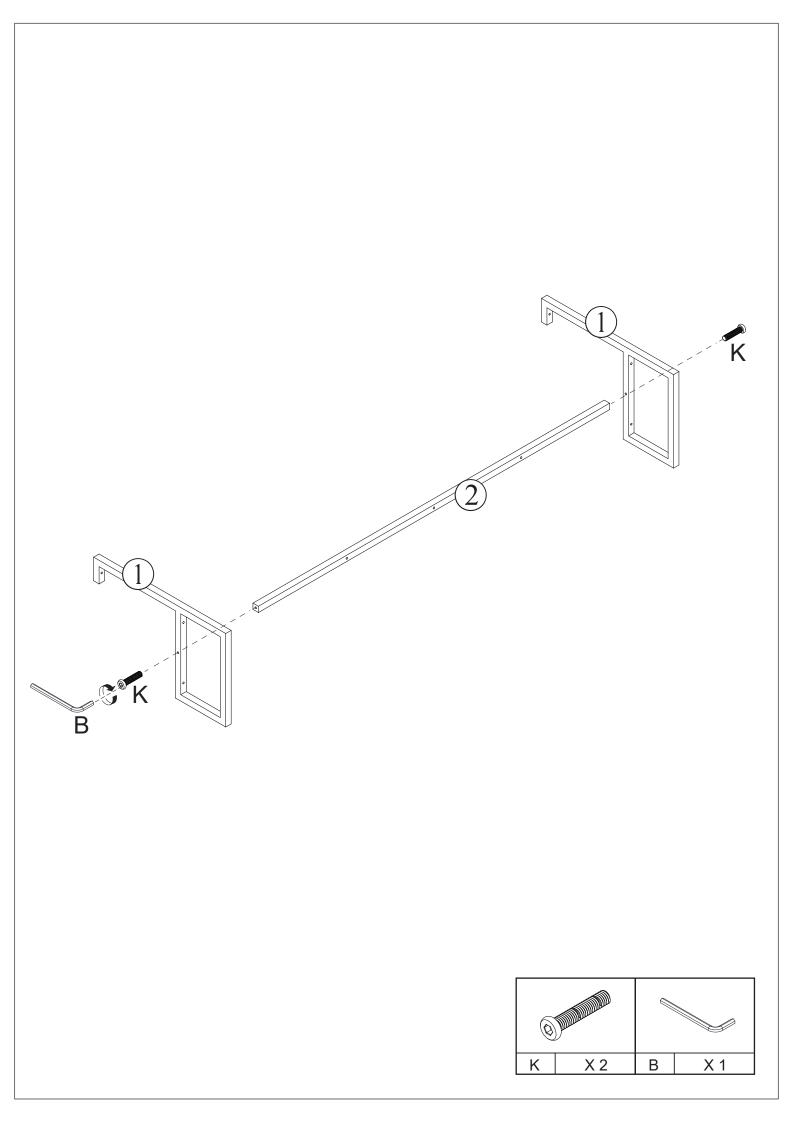

--|-----|------------------------------|----|--------------|-----|
| 6 x 30mm      |     | Allen Key |    | Wood Dowel      |     | 4 x 35mm                     |    | Cam Bolts    |     |
| Α             | X9  | В         | X1 | С               | X25 | D                            | X7 | E            | X17 |
| Cam           |     | E.        |    | ۲<br>3.5 x 12mm |     | Hing                         |    | €<br>4x 14mm |     |
| F             | X17 | G         | X2 | Н               | X10 | I                            | X4 | J            | X24 |
| © ) (6 x 50mm |     |           |    |                 |     |                              |    |              |     |
| K             | X2  |           |    |                 |     |                              |    |              |     |

















3

C

Ra

180°



## THANK YOU

We hope you enjoy your new purchase.

We have personally inspected this product.

In the event that you need any additional help for any reason,

Please do not hesitate to contact us at: 973-437-5068

Email lori@shopwp.com

See our website wpfurniture.com

WP FURNITURE 323 Cortland street Belleville New Jersey

Thank you