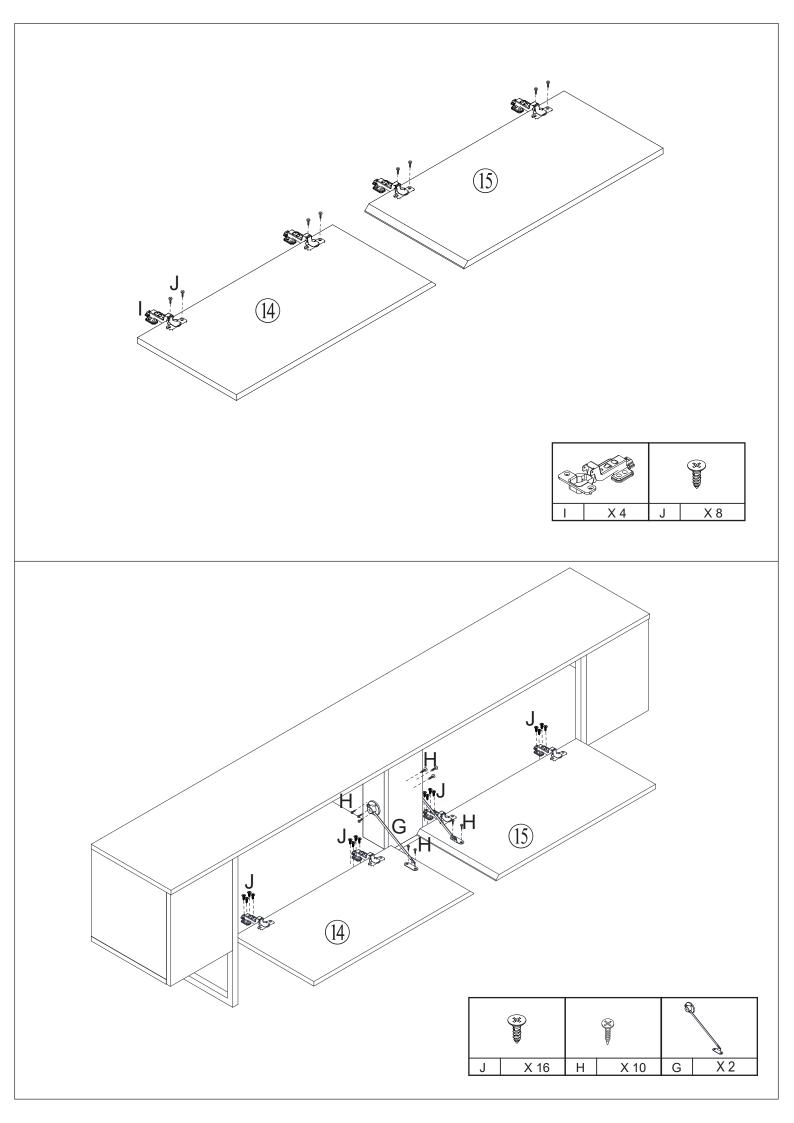

## WP FURNITURE /INSTRUCTIONS Model# NOVA TV STAND Need Assistance?-(908)583-0420-Text email: lori@shopwp.com

|               |     |           |    |                 |     | Children and a second second |    | and the      |     |
|---------------|-----|-----------|----|-----------------|-----|------------------------------|----|--------------|-----|
| 6 x 30mm      |     | Allen Key |    | Wood Dowel      |     | 4 x 35mm                     |    | Cam Bolts    |     |
| Α             | X9  | В         | X1 | С               | X25 | D                            | X7 | E            | X17 |
| Cam           |     | E.        |    | ۲<br>3.5 x 12mm |     | Hing                         |    | €<br>4x 14mm |     |
| F             | X17 | G         | X2 | Н               | X10 | I                            | X4 | J            | X24 |
| © ) (6 x 50mm |     |           |    |                 |     |                              |    |              |     |
| K             | X2  |           |    |                 |     |                              |    |              |     |