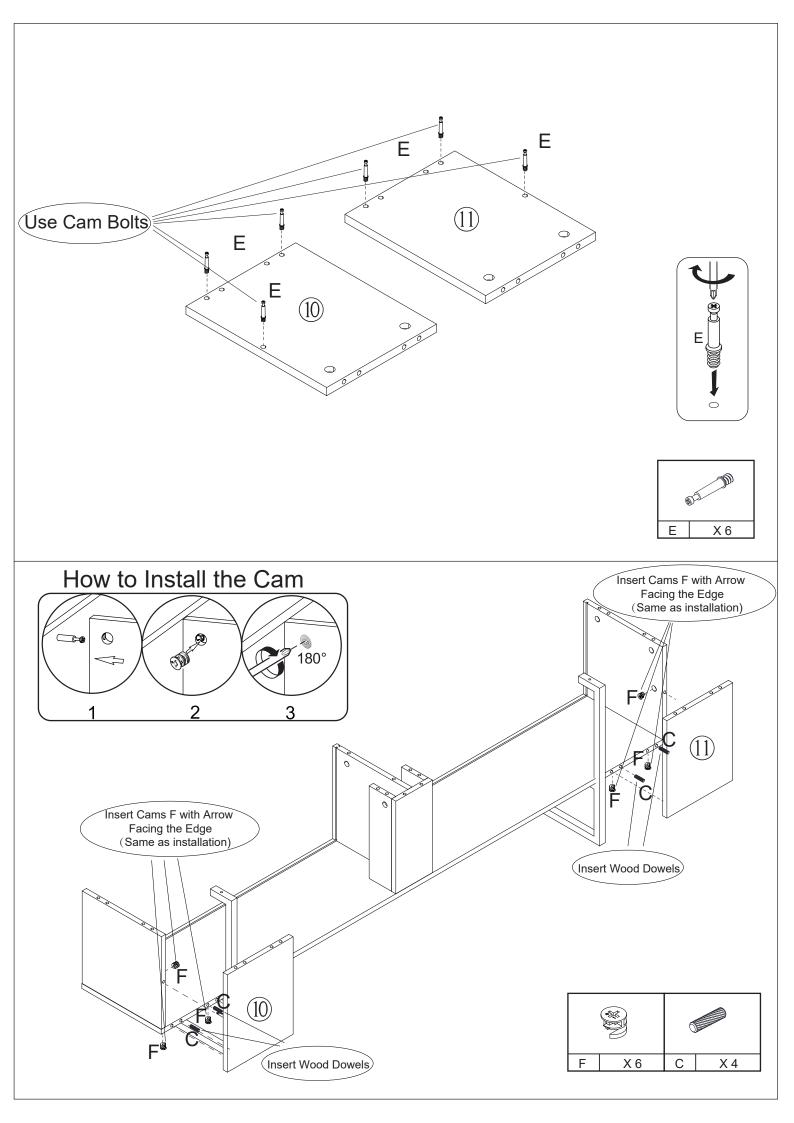

## WP FURNITURE /INSTRUCTIONS Model# NOVA TV STAND Need Assistance?-(908)583-0420-Text email: lori@shopwp.com

|               |     |           |    |                 |     | Children and a second second |    | and the      |     |
|---------------|-----|-----------|----|-----------------|-----|------------------------------|----|--------------|-----|
| 6 x 30mm      |     | Allen Key |    | Wood Dowel      |     | 4 x 35mm                     |    | Cam Bolts    |     |
| Α             | X9  | В         | X1 | С               | X25 | D                            | X7 | E            | X17 |
| Cam           |     | E.        |    | ۲<br>3.5 x 12mm |     | Hing                         |    | €<br>4x 14mm |     |
| F             | X17 | G         | X2 | Н               | X10 | I                            | X4 | J            | X24 |
| © ) (6 x 50mm |     |           |    |                 |     |                              |    |              |     |
| K             | X2  |           |    |                 |     |                              |    |              |     |