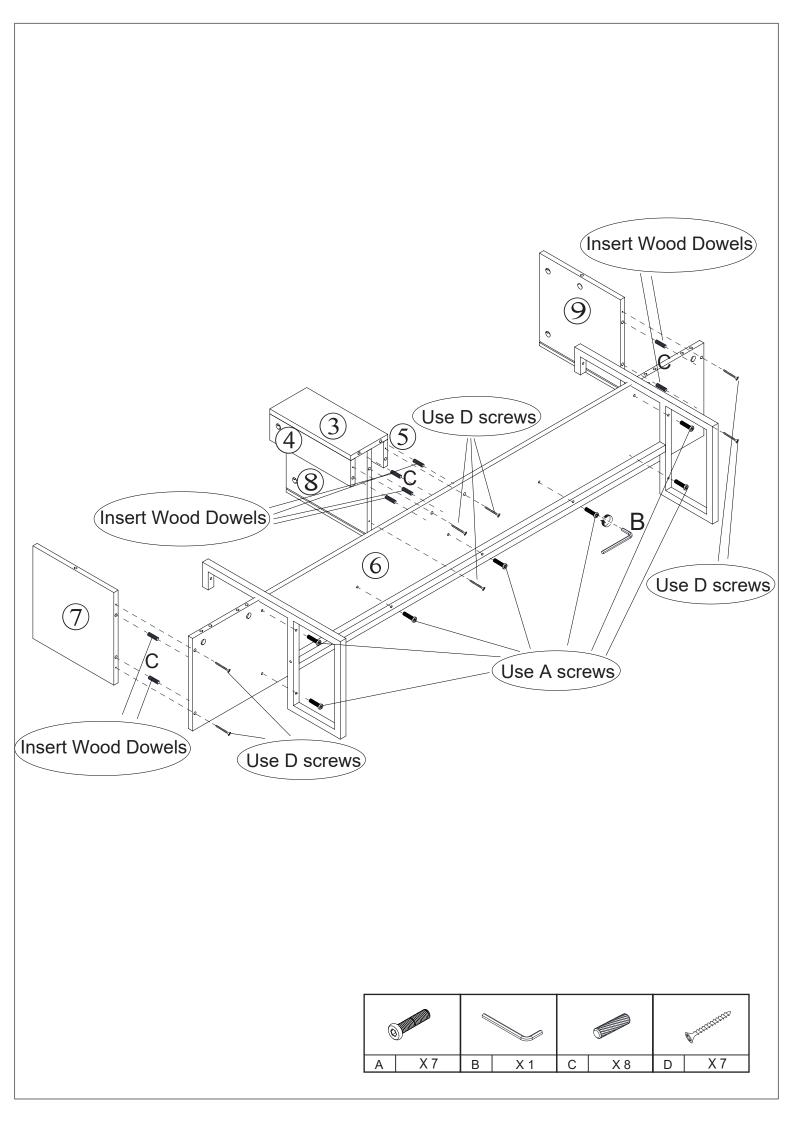

|-----|------------------------------|----|--------------|-----|
| 6 x 30mm      |     | Allen Key |    | Wood Dowel      |     | 4 x 35mm                     |    | Cam Bolts    |     |
| Α             | X9  | В         | X1 | С               | X25 | D                            | X7 | E            | X17 |
| Cam           |     | E.        |    | ۲<br>3.5 x 12mm |     | Hing                         |    | €<br>4x 14mm |     |
| F             | X17 | G         | X2 | Н               | X10 | I                            | X4 | J            | X24 |
| © ) (6 x 50mm |     |           |    |                 |     |                              |    |              |     |
| K             | X2  |           |    |                 |     |                              |    |              |     |

















3

C

Ra

180°



## THANK YOU

We hope you enjoy your new purchase.

We have personally inspected this product.

In the event that you need any additional help for any reason,

Please do not hesitate to contact us at: 973-437-5068

Email lori@shopwp.com

See our website wpfurniture.com

WP FURNITURE 323 Cortland street Belleville New Jersey

Thank you