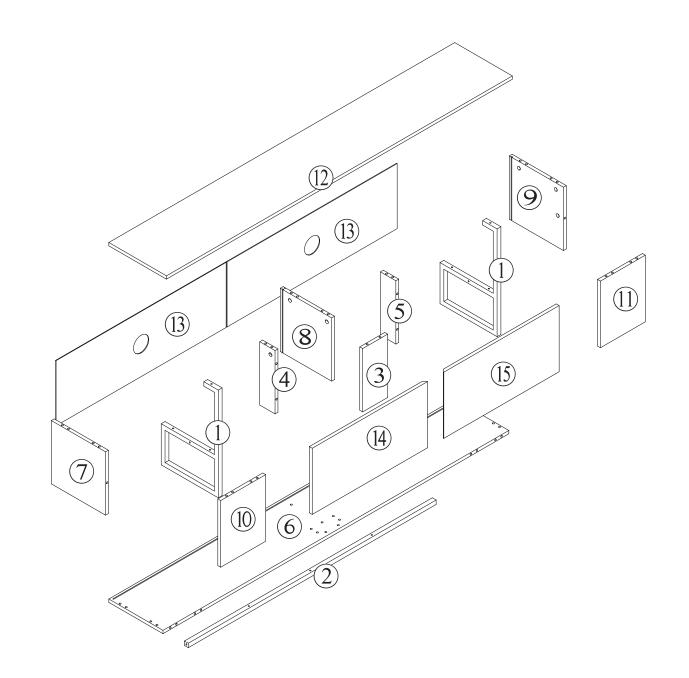

## WP FURNITURE /INSTRUCTIONS Model# NOVA TV STAND Need Assistance?-(908)583-0420-Text email: lori@shopwp.com





|               |     |           |    |                 |     | Children and a second second |    | and the      |     |
|---------------|-----|-----------|----|-----------------|-----|------------------------------|----|--------------|-----|
| 6 x 30mm      |     | Allen Key |    | Wood Dowel      |     | 4 x 35mm                     |    | Cam Bolts    |     |
| Α             | X9  | В         | X1 | С               | X25 | D                            | X7 | E            | X17 |
| Cam           |     | E.        |    | ۲<br>3.5 x 12mm |     | Hing                         |    | €<br>4x 14mm |     |
| F             | X17 | G         | X2 | Н               | X10 | I                            | X4 | J            | X24 |
| © ) (6 x 50mm |     |           |    |                 |     |