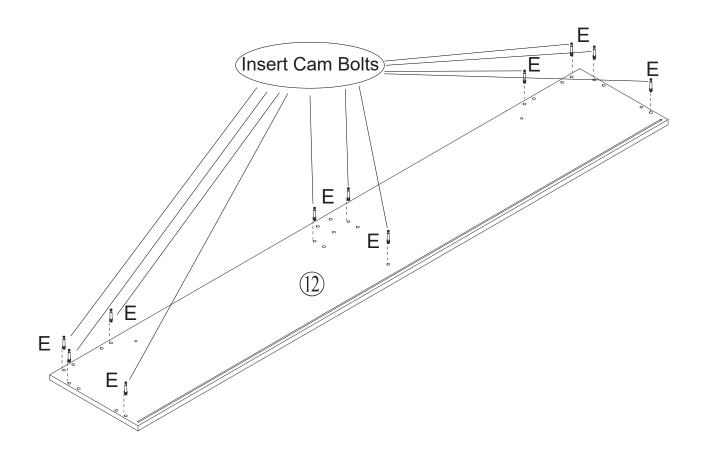

## WP FURNITURE /INSTRUCTIONS Model# NOVA TV STAND Need Assistance?-(908)583-0420-Text email: lori@shopwp.com

|               |     |           |    |                 |     | Children and a second second |    | and the      |     |
|---------------|-----|-----------|----|-----------------|-----|------------------------------|----|--------------|-----|
| 6 x 30mm      |     | Allen Key |    | Wood Dowel      |     | 4 x 35mm                     |    | Cam Bolts    |     |
| Α             | X9  | В         | X1 | С               | X25 | D                            | X7 | E            | X17 |
| Cam           |     | E.        |    | ۲<br>3.5 x 12mm |     | Hing                         |    | €<br>4x 14mm |     |
| F             | X17 | G         | X2 | Н               | X10 | I                            | X4 | J            | X24 |
| © ) (6 x 50mm |     |           |    |                 |     |                              |    |              |     |
| K             | X2  |           |    |                 |     |                              |    |              |     |