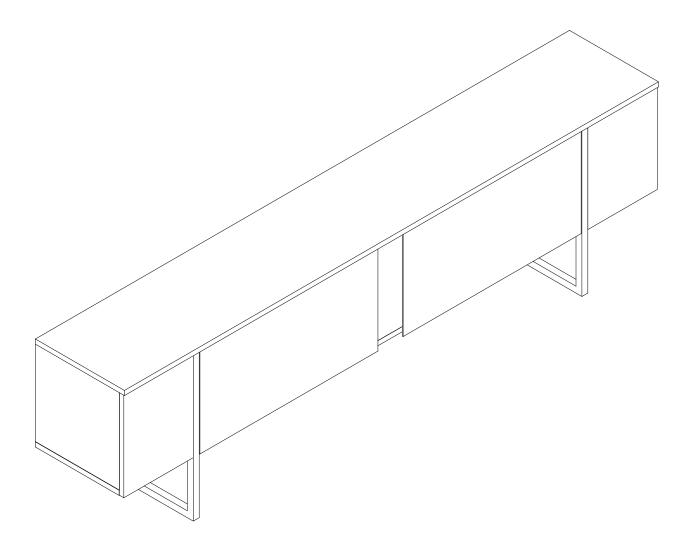

## WP FURNITURE /INSTRUCTIONS Model# NOVA TV STAND Need Assistance?-(908)583-0420-Text email: lori@shopwp.com





|               |     |           |    |                 |     | Children and a second second |    | and the      |     |
|---------------|-----|-----------|----|-----------------|-----|------------------------------|----|--------------|-----|
| 6 x 30mm      |     | Allen Key |    | Wood Dowel      |     | 4 x 35mm                     |    | Cam Bolts    |     |
| Α             | X9  | В         | X1 | С               | X25 | D                            | X7 | E            | X17 |
| Cam           |     | E.        |    | ۲<br>3.5 x 12mm |     | Hing                         |    | €<br>4x 14mm |     |
| F             | X17 | G         | X2 | Н               | X10 | I                            | X4 | J            | X24 |
| © ) (6 x 50mm |     |           |    |                 |     |