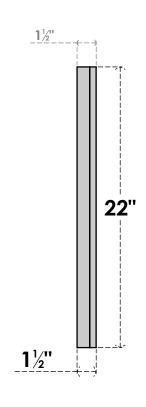

## **GVPVE34X2202SF**

34"W X 22"H RECTANGLE SURFACE MOUNT PVC GABLE VENT: FUNCTIONAL, W/ 2"W X 1-1/2"P **BRICKMOULD FRAME** 

**VENTING AREA: 45 SQ IN** LOUVER HEIGHT: 2 5/8"

LOUVER QTY: 7

**FRONT** 

SIDE

EKENA MILLWORK 2300 WEST MAIN ST. CLARKSVILLE, TX 75426 TOLL FREE: 866-607-0453 WWW.EKENAMILLWORK.COM