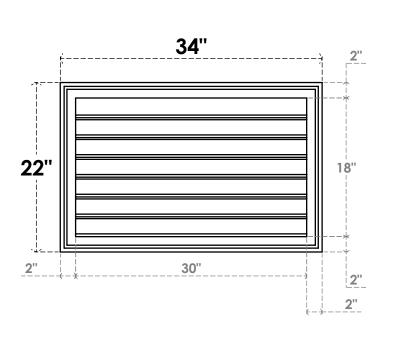

## **GVPVE34X2202SF**

34"W X 22"H RECTANGLE SURFACE MOUNT PVC GABLE VENT: FUNCTIONAL, W/ 2"W X 1-1/2"P **BRICKMOULD FRAME** 

**VENTING AREA: 45 SQ IN** LOUVER HEIGHT: 2 5/8"

LOUVER QTY: 7

**FRONT** 

SIDE

EKENA MILLWORK 2300 WEST MAIN ST. CLARKSVILLE, TX 75426 TOLL FREE: 866-607-0453 WWW.EKENAMILLWORK.COM