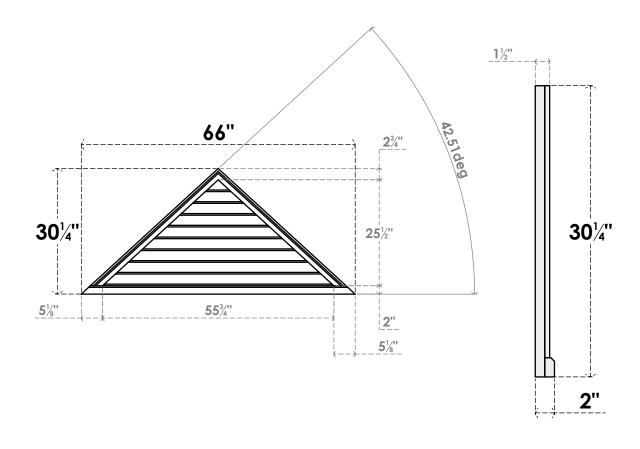

## GVPTR66X3003SN

66"W X 30-1/4"H TRIANGLE SURFACE MOUNT PVC GABLE VENT 11/12 PITCH: NON-FUNCTIONAL, W/2"W X 2"P BRICKMOULD SILL FRAME

**FRONT** 

SIDE

LOUVER HEIGHT: 2 7/8" LOUVER QTY: 9

1. INSTALLATION TO BE COMPLETED IN ACCORDANCE WITH MANUFACTURER'S SPECIFICATIONS. 2. DRAWING MAY NOT BE TO SCALE