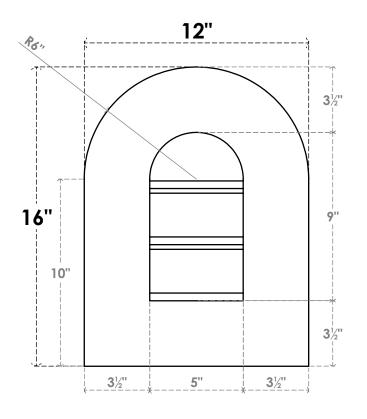

## GVPRT12X1601SF

12"W X 16"H ROUND TOP SURFACE MOUNT PVC GABLE VENT: FUNCTIONAL, W/ 3-1/2"W X 1"P STANDARD FRAME

**VENTING AREA: 2.5 SQ IN** 

LOUVER HEIGHT: 3"

LOUVER QTY: 3

**FRONT** 

SIDE

1. INSTALLATION TO BE COMPLETED IN ACCORDANCE WITH MANUFACTURER'S SPECIFICATIONS. 2. DRAWING MAY NOT BE TO SCALE