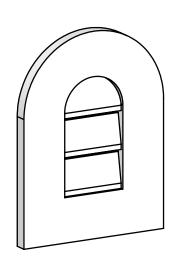

## GVPRT12X1601SF

12"W X 16"H ROUND TOP SURFACE MOUNT PVC GABLE VENT: FUNCTIONAL, W/ 3-1/2"W X 1"P STANDARD FRAME

**VENTING AREA: 2.5 SQ IN** 

LOUVER HEIGHT: 3"

LOUVER QTY: 3

**FRONT** 

SIDE

1. INSTALLATION TO BE COMPLETED IN ACCORDANCE WITH MANUFACTURER'S SPECIFICATIONS. 2. DRAWING MAY NOT BE TO SCALE