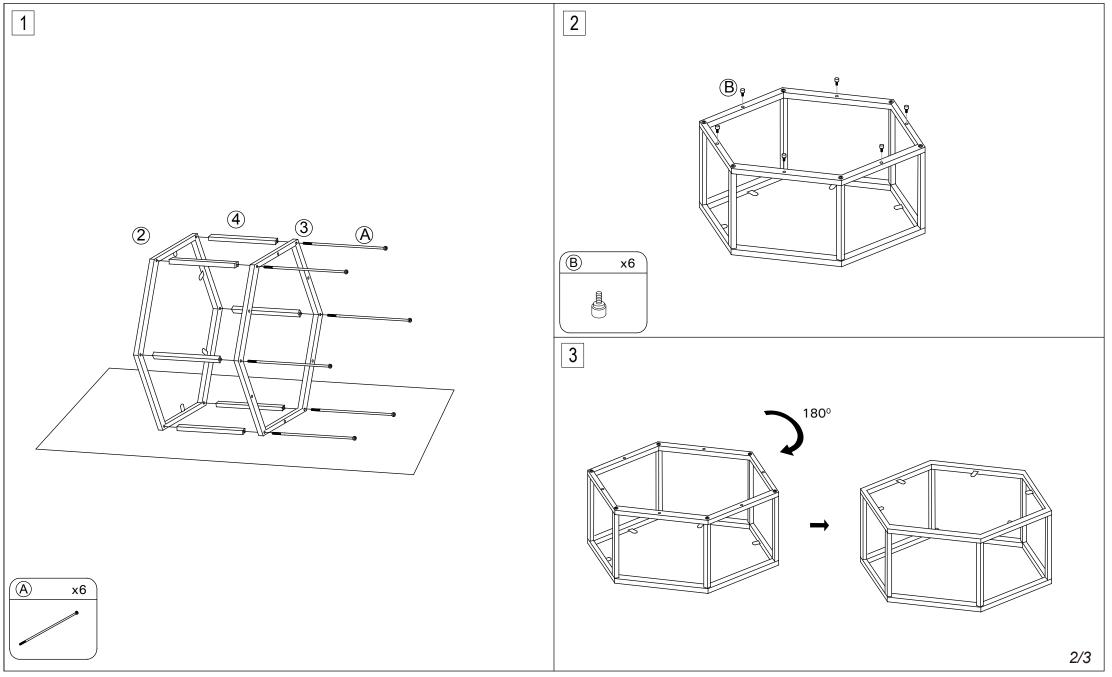

## NOTICE

\* Please make sure that you have all parts indicated before you begin assembly of this item

\* This item should be assembled on a soft surface to prevent scratching the finish during assembly

## PREPARATION

Before beginning assembly of product, make sure all parts are present. Compare parts with package contents list and hardware contents list. If any part is missing or damaged, do not attempt to assemble the product. Estimated Assembly Time: 30minutes.

Tools Required for Assembly : Allen Key