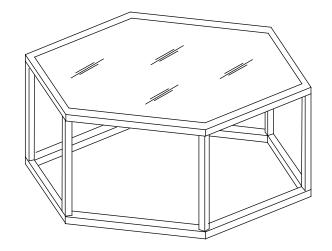

\* This item may require periodic tightening

Product Dimensions: 36.2" W x 31.5" D x 13.8" H

| PIECE | DESCRIPTION  | PICTURE | QUANTITY |
|-------|--------------|---------|----------|
| 1     | Glass Top    |         | 1X       |
| 2     | Top Frame    |         | 1X       |
| 3     | Bottom Frame |         | 1X       |
| 4     | Rail         |         | 6X       |
| А     | Screw        |         | 6X       |
| В     | Screw        |         | 6X       |
| С     | Glass Sucker |         | 6X       |
| D     | Allen key    |         | 1X       |

## Part List and Hardware List

Weight Capacity: 40 lbs For residential use only.