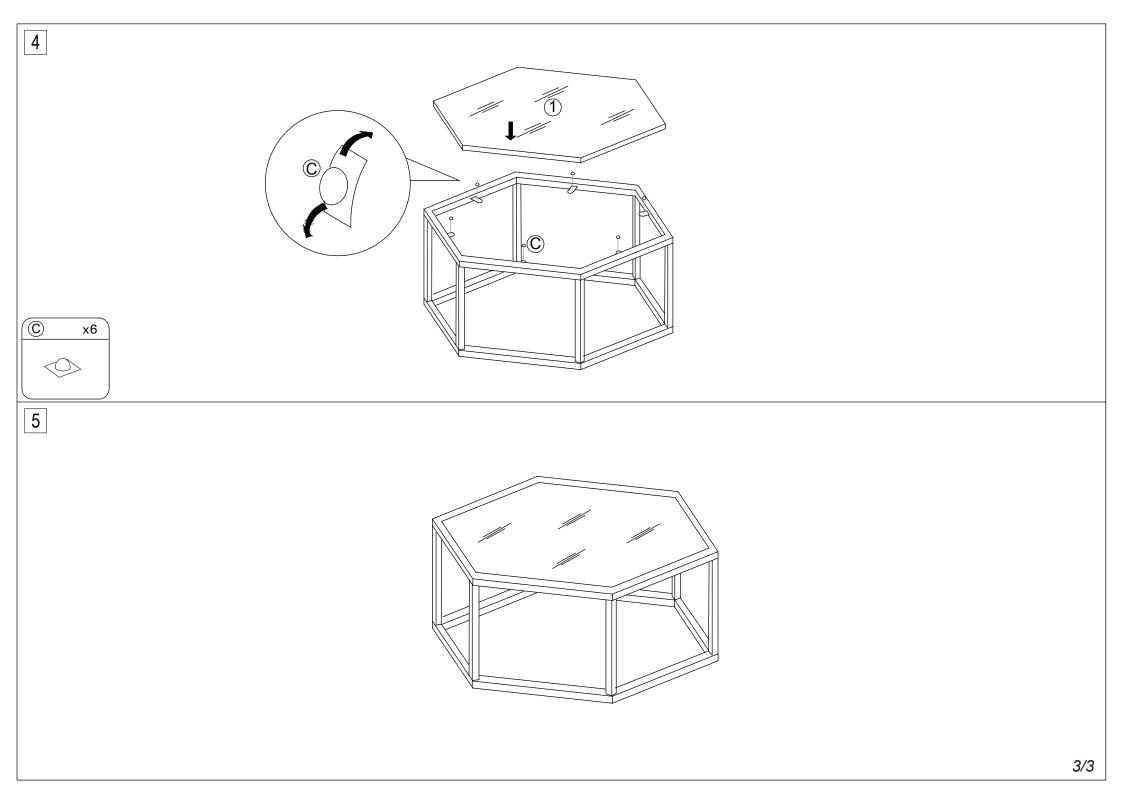

## NOTICE

\* Please make sure that you have all parts indicated before you begin assembly of this item

\* This item should be assembled on a soft surface to prevent scratching the finish during assembly

## PREPARATION

Before beginning assembly of product, make sure all parts are present. Compare parts with package contents list and hardware contents list. If any part is missing or damaged, do not attempt to assemble the product. Estimated Assembly Time: 30minutes.

Tools Required for Assembly : Allen Key