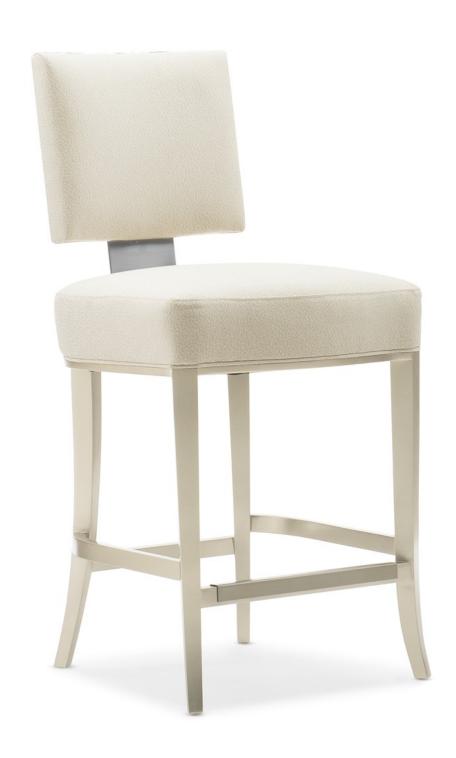

## caracole

RESERVED SEATING COUNTER STOOL

**COLLECTION:** CARACOLE CLASSIC

**DIMENSIONS:** 21.25W x 24.5D x 39.5H

Update the look of your dining area with the pure sophistication of this chic counter stool and you'll never want to be anywhere else. Its contemporized shape is fully upholstered in a soft neutral and features a floating square back connected by a metal support finished in shimmering Lightly Brushed Chrome. An ideal addition to any counter-height island or table it's framed in a Soft Silver Paint finish that lets its elegant character reflect the light from every vantage.

## FINISH:

Lightly Brushed Chrome

Soft Silver Paint

## **FABRIC:**

3112-11CC