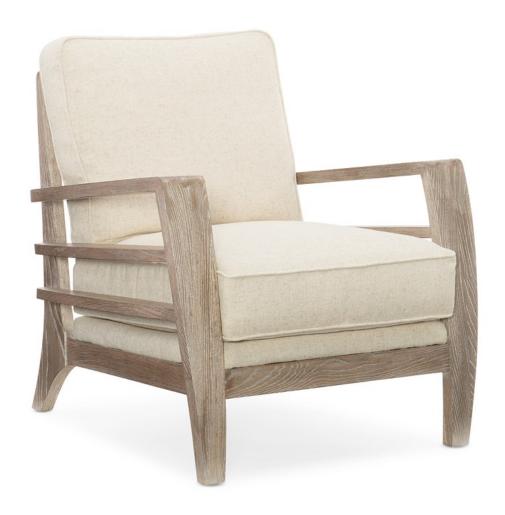

## **SLATITUDE**

uph-019-135-a

**COLLECTION:** CARACOLE UPHOLSTERY

**DIMENSIONS:** 31 W x 34.75D x 31.5H

Evoking the idea of a relaxing summer's evening spent drinking cool cocktails and listening to the lapping water at the sand's edge, this gorgeous chair is truly inspired. Its ingenious silhouette features open ladder arms and bodyconforming back slats brought to life in an easygoing finish of Driftwood. Soft yet supportive cushions upholstered in a classic neutral make this accent chair as comfortable as it is captivating.

**CONSTRUCTION:** Webbed seat. | Springdown cushion.

## FINISH:

Ash\_Driftwood

## FABRIC:

Body Fabric: 2732-34CC-P Performance