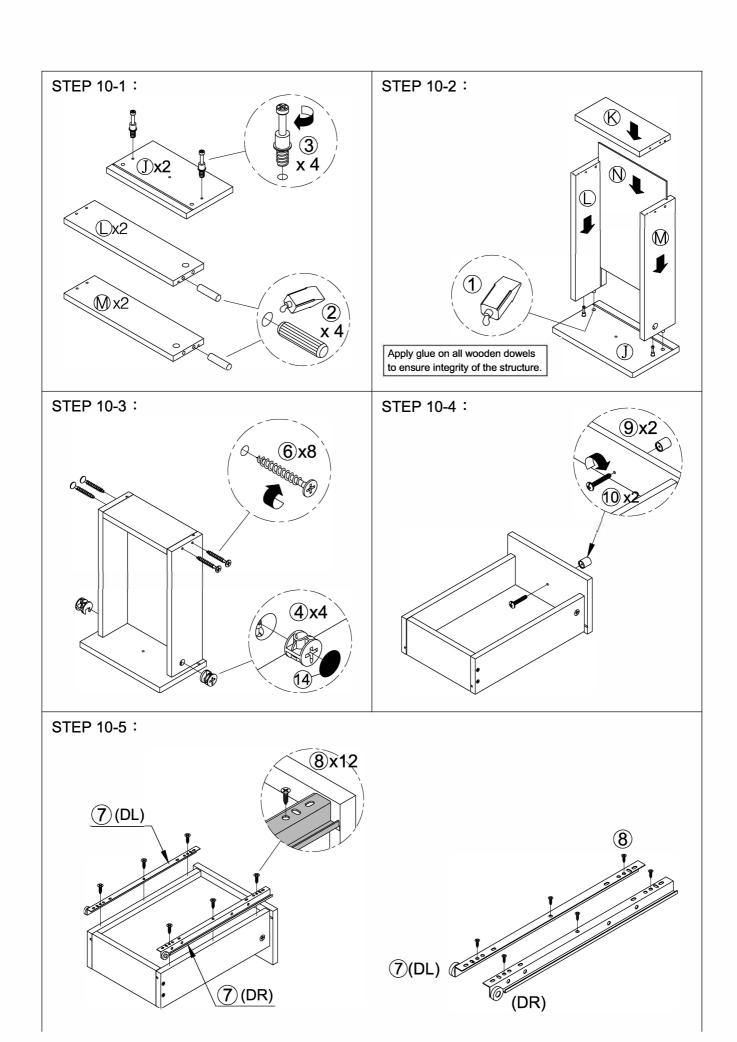

# PARTS IDENTIFICATION:

| TARTO IDENTIFICATION.   |          |                                         |  |  |  |  |  |
|-------------------------|----------|-----------------------------------------|--|--|--|--|--|
| (A) LEFT SIDE PANEL     | 1 PC     | (J) DRAWER FRONT PANEL 2 PCS            |  |  |  |  |  |
| (B) RIGHT SIDE PANEL    | 1 PC     | (K) DRAWER BACK PANEL 2 PCS             |  |  |  |  |  |
| (C) LEFT DIVIDER PANEL  | 1 PC     | (L) DRAWER LEFT SIDE PANEL 2 PCS        |  |  |  |  |  |
| (D) RIGHT DIVIDER PANEL | 1 PC     | (M) DRAWER RIGHT SIDE PANEL 2 PCS       |  |  |  |  |  |
| (E) LEFT BOTTOM PANEL   | 1 PC     | (N) DRAWER BOTTOM PANEL 2 PCS           |  |  |  |  |  |
| (F) MIDDLE BOTTOM PANEL | 1 PC     | (O) MIDDLE DRAWER FRONT PANEL 1 PC      |  |  |  |  |  |
| (G) RIGHT BOTTOM PANEL  | 1 PC     | (P) MIDDLE DRAWER BACK PANEL 1 PC       |  |  |  |  |  |
| (H) BACK PANEL          | 1 PC     | (Q) MIDDLE DRAWER LEFT SIDE PANEL 1 PC  |  |  |  |  |  |
| (I) TOP PANEL           | 1 PC     | (R) MIDDLE DRAWER RIGHT SIDE PANEL 1 PC |  |  |  |  |  |
|                         | <u> </u> |                                         |  |  |  |  |  |

| Z  | HARDWARE PACKAGE          |             |        |    |                         |        |        |  |
|----|---------------------------|-------------|--------|----|-------------------------|--------|--------|--|
| NO | DESCRIPTION               | FIGURE      | Q'TY   | NO | DESCRIPTION             | FIGURE | Q'TY   |  |
| 1  | GLUE 40g                  |             | 1 PC   | 8  | GLIDES SCREW<br>Ø3x12mm | (X)    | 36 PCS |  |
| 2  | WOODEN DOWEL<br>Ø8x30mm   |             | 45 PCS | 9  | KNOB                    | 8      | 3 PCS  |  |
| 3  | CAM BOLT Ø7x35.5mm        |             | 20 PCS | 10 | KNOB BOLT<br>¢4x28mm    |        | 3 PCS  |  |
| 4  | CAM LOCK Ø15x12mm         | FR          | 20 PCS | 11 | BOLT M6x20mm            | •      | 16 PCS |  |
| 5  | SCREW Ø4.5x42mm           | ATTITUTE O  | 16 PCS | 12 | BOLT M6x44mm            |        | 2 PCS  |  |
| 6  | DRAWER SCREW<br>Ø4.3x35mm | Juliyitida. | 12 PCS | 13 | ALLEN WRENCH            |        | 1 PC   |  |
| 7  | GLIDES L = 350mm          | CL CR DL DR | 3SET   | 14 | STICKER Ø20mm           |        | 4 PCS  |  |