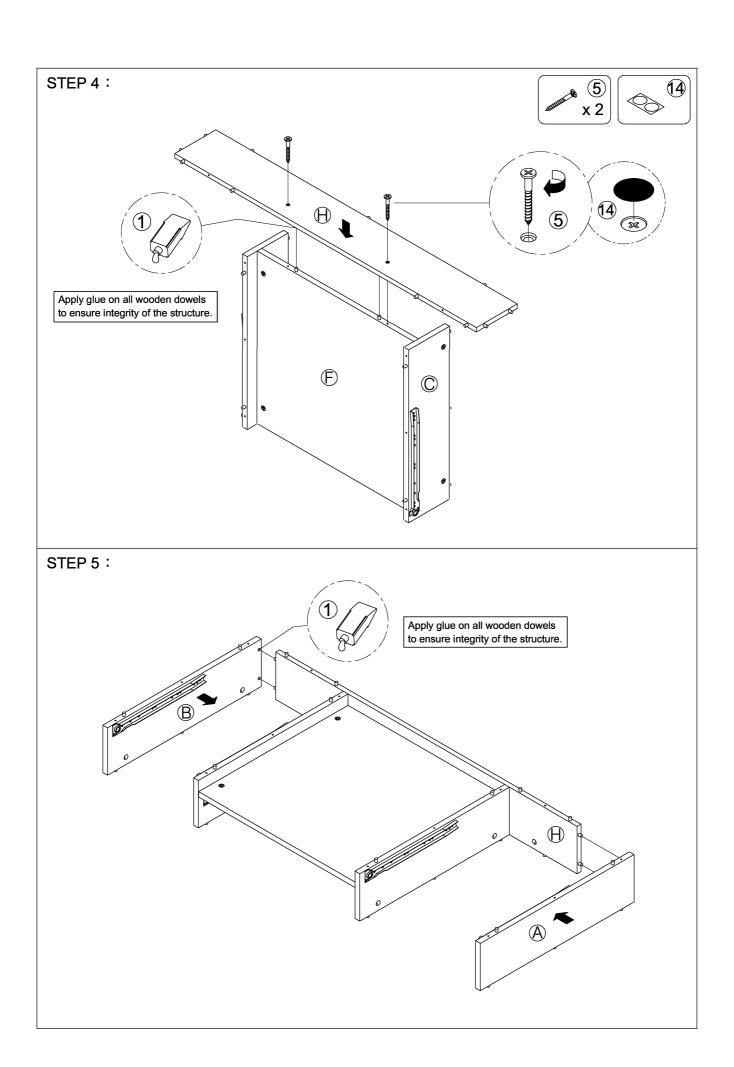

# PARTS IDENTIFICATION:

| TARTO IDENTIFICATION.   |          |                                         |  |  |  |  |  |
|-------------------------|----------|-----------------------------------------|--|--|--|--|--|
| (A) LEFT SIDE PANEL     | 1 PC     | (J) DRAWER FRONT PANEL 2 PCS            |  |  |  |  |  |
| (B) RIGHT SIDE PANEL    | 1 PC     | (K) DRAWER BACK PANEL 2 PCS             |  |  |  |  |  |
| (C) LEFT DIVIDER PANEL  | 1 PC     | (L) DRAWER LEFT SIDE PANEL 2 PCS        |  |  |  |  |  |
| (D) RIGHT DIVIDER PANEL | 1 PC     | (M) DRAWER RIGHT SIDE PANEL 2 PCS       |  |  |  |  |  |
| (E) LEFT BOTTOM PANEL   | 1 PC     | (N) DRAWER BOTTOM PANEL 2 PCS           |  |  |  |  |  |
| (F) MIDDLE BOTTOM PANEL | 1 PC     | (O) MIDDLE DRAWER FRONT PANEL 1 PC      |  |  |  |  |  |
| (G) RIGHT BOTTOM PANEL  | 1 PC     | (P) MIDDLE DRAWER BACK PANEL 1 PC       |  |  |  |  |  |
| (H) BACK PANEL          | 1 PC     | (Q) MIDDLE DRAWER LEFT SIDE PANEL 1 PC  |  |  |  |  |  |
| (I) TOP PANEL           | 1 PC     | (R) MIDDLE DRAWER RIGHT SIDE PANEL 1 PC |  |  |  |  |  |
|                         | <u> </u> |                                         |  |  |  |  |  |

| Z  | HARDWARE PACKAGE          |             |        |    |                         |        |        |  |
|----|---------------------------|-------------|--------|----|-------------------------|--------|--------|--|
| NO | DESCRIPTION               | FIGURE      | Q'TY   | NO | DESCRIPTION             | FIGURE | Q'TY   |  |
| 1  | GLUE 40g                  |             | 1 PC   | 8  | GLIDES SCREW<br>Ø3x12mm | (X)    | 36 PCS |  |
| 2  | WOODEN DOWEL<br>Ø8x30mm   |             | 45 PCS | 9  | KNOB                    | 8      | 3 PCS  |  |
| 3  | CAM BOLT Ø7x35.5mm        |             | 20 PCS | 10 | KNOB BOLT<br>¢4x28mm    |        | 3 PCS  |  |
| 4  | CAM LOCK Ø15x12mm         | FR          | 20 PCS | 11 | BOLT M6x20mm            | •      | 16 PCS |  |
| 5  | SCREW Ø4.5x42mm           | ATTITUTE O  | 16 PCS | 12 | BOLT M6x44mm            |        | 2 PCS  |  |
| 6  | DRAWER SCREW<br>Ø4.3x35mm | Juliyitida. | 12 PCS | 13 | ALLEN WRENCH            |        | 1 PC   |  |
| 7  | GLIDES L = 350mm          | CL CR DL DR | 3SET   | 14 | STICKER Ø20mm           |        | 4 PCS  |  |