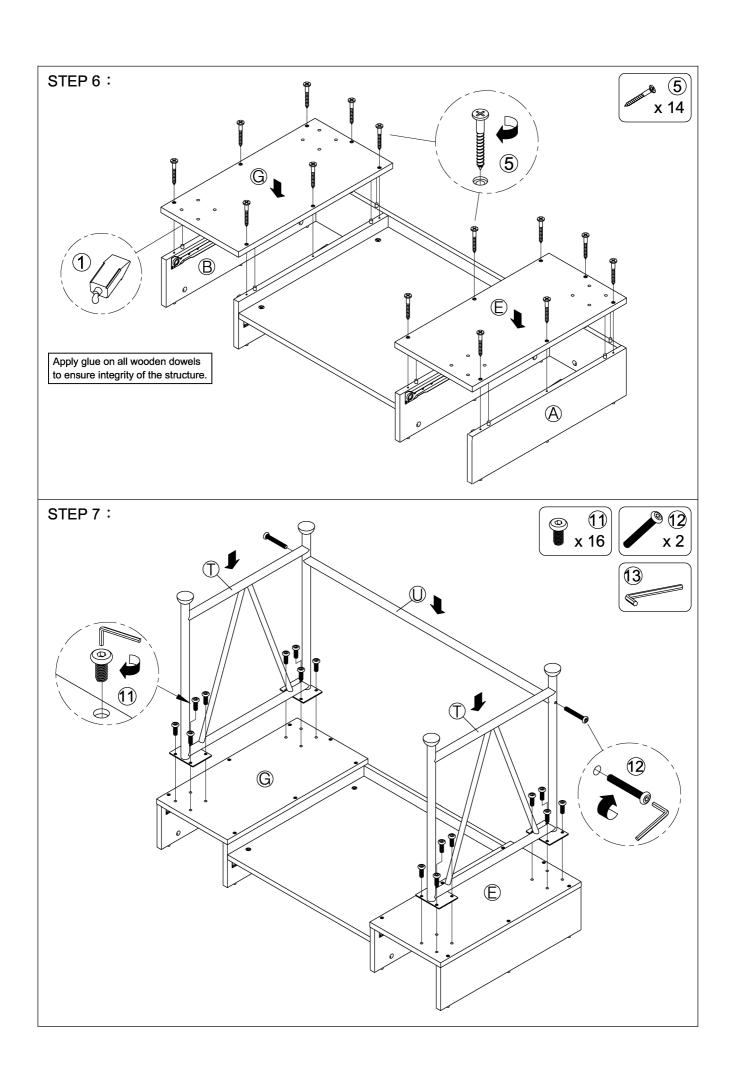

# PARTS IDENTIFICATION:

| TARTO IDENTIFICATION.   |          |                                         |  |  |  |  |  |
|-------------------------|----------|-----------------------------------------|--|--|--|--|--|
| (A) LEFT SIDE PANEL     | 1 PC     | (J) DRAWER FRONT PANEL 2 PCS            |  |  |  |  |  |
| (B) RIGHT SIDE PANEL    | 1 PC     | (K) DRAWER BACK PANEL 2 PCS             |  |  |  |  |  |
| (C) LEFT DIVIDER PANEL  | 1 PC     | (L) DRAWER LEFT SIDE PANEL 2 PCS        |  |  |  |  |  |
| (D) RIGHT DIVIDER PANEL | 1 PC     | (M) DRAWER RIGHT SIDE PANEL 2 PCS       |  |  |  |  |  |
| (E) LEFT BOTTOM PANEL   | 1 PC     | (N) DRAWER BOTTOM PANEL 2 PCS           |  |  |  |  |  |
| (F) MIDDLE BOTTOM PANEL | 1 PC     | (O) MIDDLE DRAWER FRONT PANEL 1 PC      |  |  |  |  |  |
| (G) RIGHT BOTTOM PANEL  | 1 PC     | (P) MIDDLE DRAWER BACK PANEL 1 PC       |  |  |  |  |  |
| (H) BACK PANEL          | 1 PC     | (Q) MIDDLE DRAWER LEFT SIDE PANEL 1 PC  |  |  |  |  |  |
| (I) TOP PANEL           | 1 PC     | (R) MIDDLE DRAWER RIGHT SIDE PANEL 1 PC |  |  |  |  |  |
|                         | <u> </u> |                                         |  |  |  |  |  |

| Z  | HARDWARE PACKAGE          |             |        |    |                         |        |        |  |
|----|---------------------------|-------------|--------|----|-------------------------|--------|--------|--|
| NO | DESCRIPTION               | FIGURE      | Q'TY   | NO | DESCRIPTION             | FIGURE | Q'TY   |  |
| 1  | GLUE 40g                  |             | 1 PC   | 8  | GLIDES SCREW<br>Ø3x12mm | (X)    | 36 PCS |  |
| 2  | WOODEN DOWEL<br>Ø8x30mm   |             | 45 PCS | 9  | KNOB                    | 8      | 3 PCS  |  |
| 3  | CAM BOLT Ø7x35.5mm        |             | 20 PCS | 10 | KNOB BOLT<br>¢4x28mm    |        | 3 PCS  |  |
| 4  | CAM LOCK Ø15x12mm         | FR          | 20 PCS | 11 | BOLT M6x20mm            | •      | 16 PCS |  |
| 5  | SCREW Ø4.5x42mm           | ATTITUTE O  | 16 PCS | 12 | BOLT M6x44mm            |        | 2 PCS  |  |
| 6  | DRAWER SCREW<br>Ø4.3x35mm | Juliyitida. | 12 PCS | 13 | ALLEN WRENCH            |        | 1 PC   |  |
| 7  | GLIDES L = 350mm          | CL CR DL DR | 3SET   | 14 | STICKER Ø20mm           |        | 4 PCS  |  |