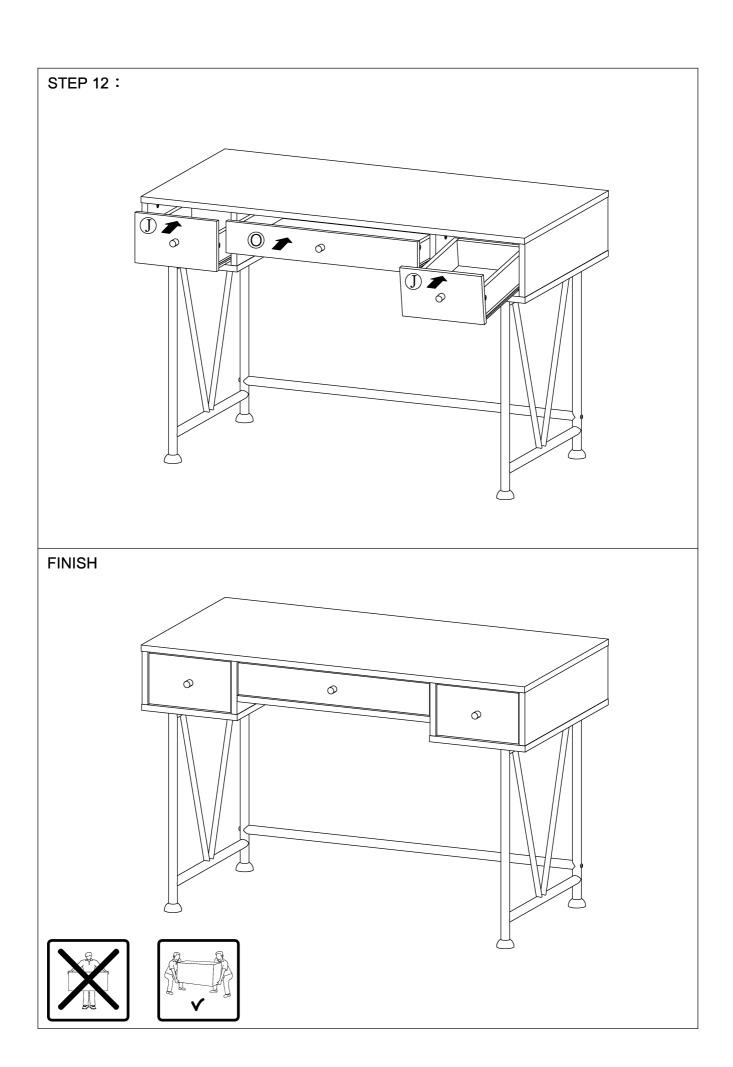

|             | 1 PC   | 8  | GLIDES SCREW<br>Ø3x12mm | (X)    | 36 PCS |  |
| 2  | WOODEN DOWEL<br>Ø8x30mm   |             | 45 PCS | 9  | KNOB                    | 8      | 3 PCS  |  |
| 3  | CAM BOLT Ø7x35.5mm        |             | 20 PCS | 10 | KNOB BOLT<br>¢4x28mm    |        | 3 PCS  |  |
| 4  | CAM LOCK Ø15x12mm         | FR          | 20 PCS | 11 | BOLT M6x20mm            | •      | 16 PCS |  |
| 5  | SCREW Ø4.5x42mm           | ATTITUTE O  | 16 PCS | 12 | BOLT M6x44mm            |        | 2 PCS  |  |
| 6  | DRAWER SCREW<br>Ø4.3x35mm | Juliyitida. | 12 PCS | 13 | ALLEN WRENCH            |        | 1 PC   |  |
| 7  | GLIDES L = 350mm          | CL CR DL DR | 3SET   | 14 | STICKER Ø20mm           |        | 4 PCS  |  |

Z7,Z9,Z10 not included in blister packaging.