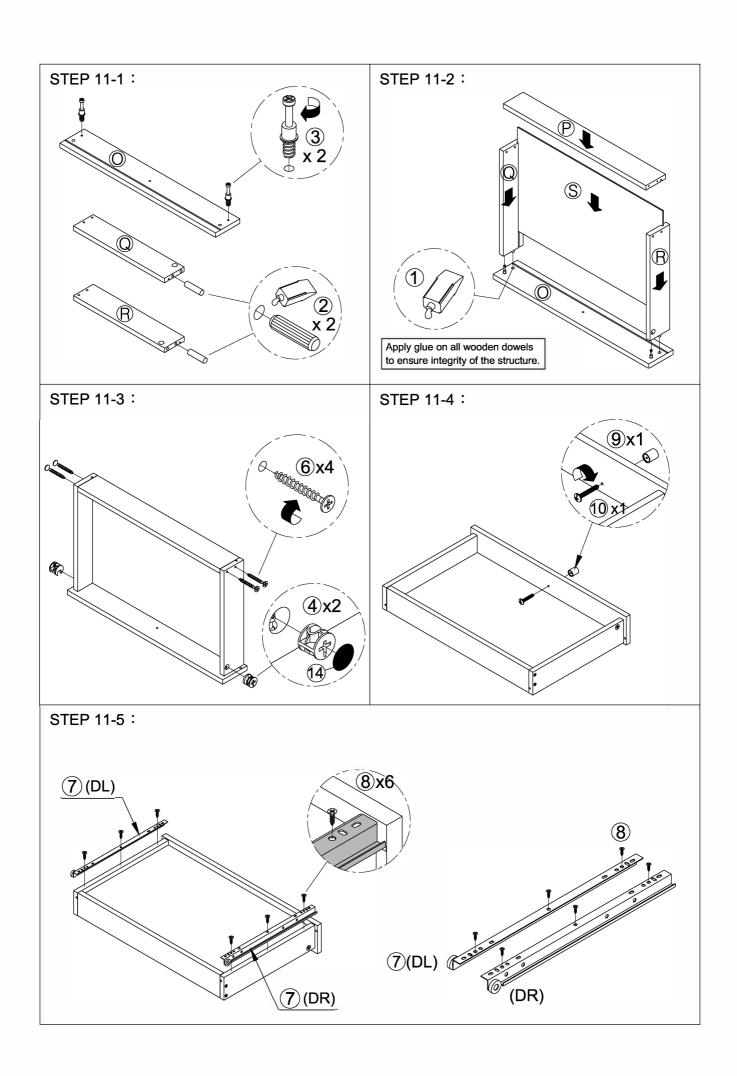

| Z  | HARDWARE PACKAGE          |             |        |    |                         |        |        |  |
|----|---------------------------|-------------|--------|----|-------------------------|--------|--------|--|
| NO | DESCRIPTION               | FIGURE      | Q'TY   | NO | DESCRIPTION             | FIGURE | Q'TY   |  |
| 1  | GLUE 40g                  |             | 1 PC   | 8  | GLIDES SCREW<br>Ø3x12mm | (X)    | 36 PCS |  |
| 2  | WOODEN DOWEL<br>Ø8x30mm   |             | 45 PCS | 9  | KNOB                    | 8      | 3 PCS  |  |
| 3  | CAM BOLT Ø7x35.5mm        |             | 20 PCS | 10 | KNOB BOLT<br>¢4x28mm    |        | 3 PCS  |  |
| 4  | CAM LOCK Ø15x12mm         | FR          | 20 PCS | 11 | BOLT M6x20mm            | •      | 16 PCS |  |
| 5  | SCREW Ø4.5x42mm           | ATTITUTE O  | 16 PCS | 12 | BOLT M6x44mm            |        | 2 PCS  |  |
| 6  | DRAWER SCREW<br>Ø4.3x35mm | Juliyitida. | 12 PCS | 13 | ALLEN WRENCH            |        | 1 PC   |  |
| 7  | GLIDES L = 350mm          | CL CR DL DR | 3SET   | 14 | STICKER Ø20mm           |        | 4 PCS  |  |