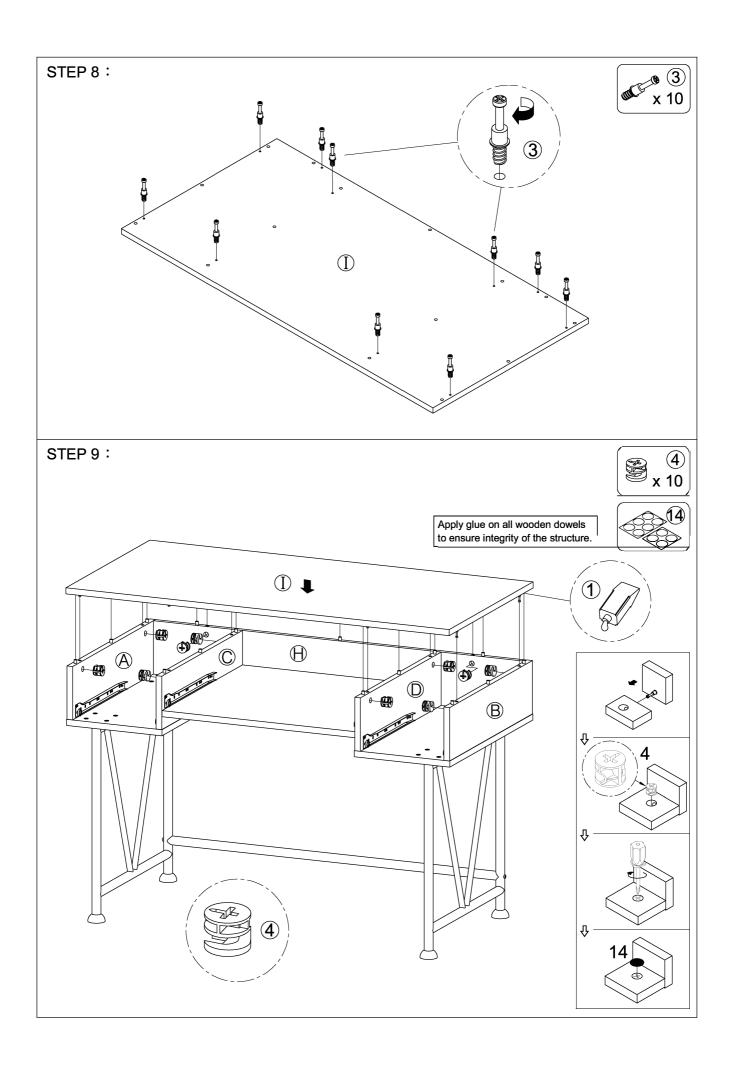

# PARTS IDENTIFICATION:

| TARTO IDENTIFICATION.   |          |                                         |  |  |  |  |  |
|-------------------------|----------|-----------------------------------------|--|--|--|--|--|
| (A) LEFT SIDE PANEL     | 1 PC     | (J) DRAWER FRONT PANEL 2 PCS            |  |  |  |  |  |
| (B) RIGHT SIDE PANEL    | 1 PC     | (K) DRAWER BACK PANEL 2 PCS             |  |  |  |  |  |
| (C) LEFT DIVIDER PANEL  | 1 PC     | (L) DRAWER LEFT SIDE PANEL 2 PCS        |  |  |  |  |  |
| (D) RIGHT DIVIDER PANEL | 1 PC     | (M) DRAWER RIGHT SIDE PANEL 2 PCS       |  |  |  |  |  |
| (E) LEFT BOTTOM PANEL   | 1 PC     | (N) DRAWER BOTTOM PANEL 2 PCS           |  |  |  |  |  |
| (F) MIDDLE BOTTOM PANEL | 1 PC     | (O) MIDDLE DRAWER FRONT PANEL 1 PC      |  |  |  |  |  |
| (G) RIGHT BOTTOM PANEL  | 1 PC     | (P) MIDDLE DRAWER BACK PANEL 1 PC       |  |  |  |  |  |
| (H) BACK PANEL          | 1 PC     | (Q) MIDDLE DRAWER LEFT SIDE PANEL 1 PC  |  |  |  |  |  |
| (I) TOP PANEL           | 1 PC     | (R) MIDDLE DRAWER RIGHT SIDE PANEL 1 PC |  |  |  |  |  |
|                         | <u> </u> |                                         |  |  |  |  |  |

| Z  | HARDWARE PACKAGE          |             |        |    |                         |        |        |  |
|----|---------------------------|-------------|--------|----|-------------------------|--------|--------|--|
| NO | DESCRIPTION               | FIGURE      | Q'TY   | NO | DESCRIPTION             | FIGURE | Q'TY   |  |
| 1  | GLUE 40g                  |             | 1 PC   | 8  | GLIDES SCREW<br>Ø3x12mm | (X)    | 36 PCS |  |
| 2  | WOODEN DOWEL<br>Ø8x30mm   |             | 45 PCS | 9  | KNOB                    | 8      | 3 PCS  |  |
| 3  | CAM BOLT Ø7x35.5mm        |             | 20 PCS | 10 | KNOB BOLT<br>¢4x28mm    |        | 3 PCS  |  |
| 4  | CAM LOCK Ø15x12mm         | FR          | 20 PCS | 11 | BOLT M6x20mm            | •      | 16 PCS |  |
| 5  | SCREW Ø4.5x42mm           | ATTITUTE O  | 16 PCS | 12 | BOLT M6x44mm            |        | 2 PCS  |  |
| 6  | DRAWER SCREW<br>Ø4.3x35mm | Juliyitida. | 12 PCS | 13 | ALLEN WRENCH            |        | 1 PC   |  |
| 7  | GLIDES L = 350mm          | CL CR DL DR | 3SET   | 14 | STICKER Ø20mm           |        | 4 PCS  |  |