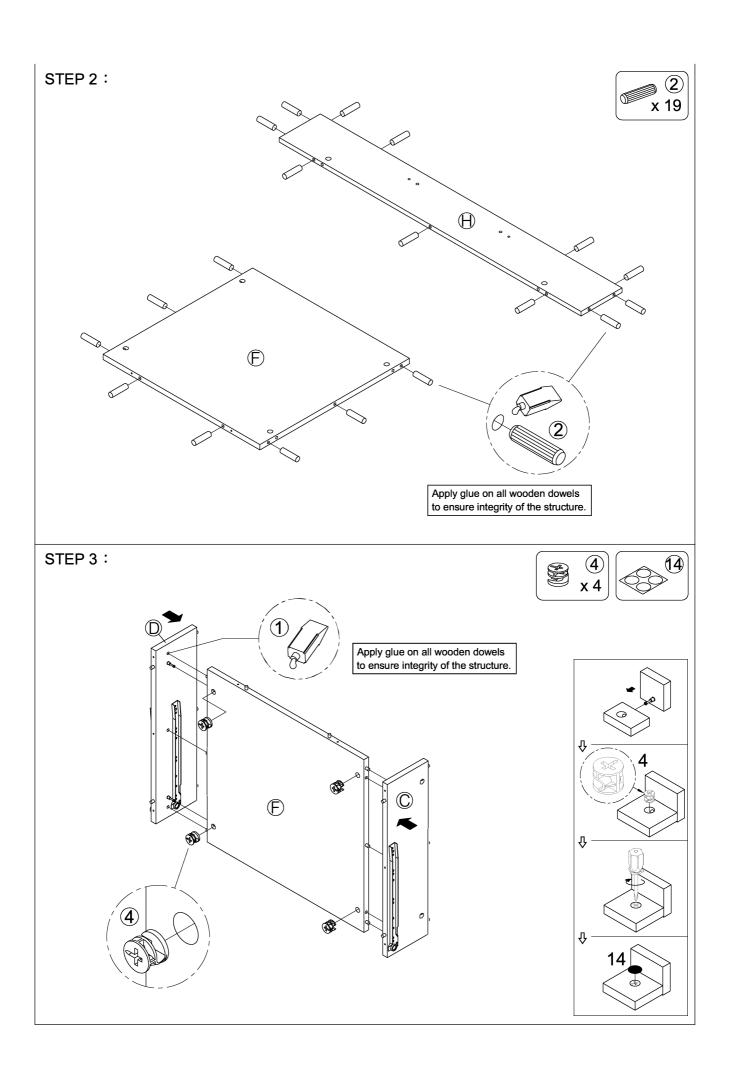

| Z  | HARDWARE PACKAGE          |             |        |    |                         |        |        |  |
|----|---------------------------|-------------|--------|----|-------------------------|--------|--------|--|
| NO | DESCRIPTION               | FIGURE      | Q'TY   | NO | DESCRIPTION             | FIGURE | Q'TY   |  |
| 1  | GLUE 40g                  |             | 1 PC   | 8  | GLIDES SCREW<br>Ø3x12mm | (X)    | 36 PCS |  |
| 2  | WOODEN DOWEL<br>Ø8x30mm   |             | 45 PCS | 9  | KNOB                    | 8      | 3 PCS  |  |
| 3  | CAM BOLT Ø7x35.5mm        |             | 20 PCS | 10 | KNOB BOLT<br>¢4x28mm    |        | 3 PCS  |  |
| 4  | CAM LOCK Ø15x12mm         | FR          | 20 PCS | 11 | BOLT M6x20mm            | •      | 16 PCS |  |
| 5  | SCREW Ø4.5x42mm           | ATTITUTE O  | 16 PCS | 12 | BOLT M6x44mm            |        | 2 PCS  |  |
| 6  | DRAWER SCREW<br>Ø4.3x35mm | Juliyitida. | 12 PCS | 13 | ALLEN WRENCH            |        | 1 PC   |  |
| 7  | GLIDES L = 350mm          | CL CR DL DR | 3SET   | 14 | STICKER Ø20mm           |        | 4 PCS  |  |