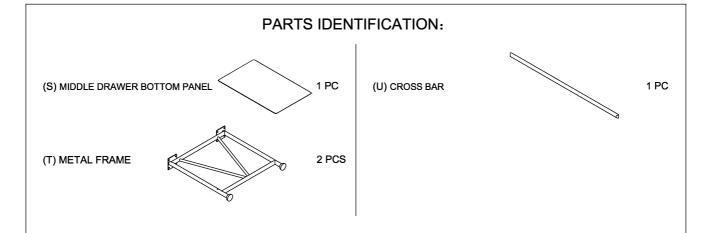

# PARTS IDENTIFICATION:

| TARTO IDENTIFICATION.   |          |                                         |  |  |  |  |  |
|-------------------------|----------|-----------------------------------------|--|--|--|--|--|
| (A) LEFT SIDE PANEL     | 1 PC     | (J) DRAWER FRONT PANEL 2 PCS            |  |  |  |  |  |
| (B) RIGHT SIDE PANEL    | 1 PC     | (K) DRAWER BACK PANEL 2 PCS             |  |  |  |  |  |
| (C) LEFT DIVIDER PANEL  | 1 PC     | (L) DRAWER LEFT SIDE PANEL 2 PCS        |  |  |  |  |  |
| (D) RIGHT DIVIDER PANEL | 1 PC     | (M) DRAWER RIGHT SIDE PANEL 2 PCS       |  |  |  |  |  |
| (E) LEFT BOTTOM PANEL   | 1 PC     | (N) DRAWER BOTTOM PANEL 2 PCS           |  |  |  |  |  |
| (F) MIDDLE BOTTOM PANEL | 1 PC     | (O) MIDDLE DRAWER FRONT PANEL 1 PC      |  |  |  |  |  |
| (G) RIGHT BOTTOM PANEL  | 1 PC     | (P) MIDDLE DRAWER BACK PANEL 1 PC       |  |  |  |  |  |
| (H) BACK PANEL          | 1 PC     | (Q) MIDDLE DRAWER LEFT SIDE PANEL 1 PC  |  |  |  |  |  |
| (I) TOP PANEL           | 1 PC     | (R) MIDDLE DRAWER RIGHT SIDE PANEL 1 PC |  |  |  |  |  |
|                         | <u> </u> |                                         |  |  |  |  |  |