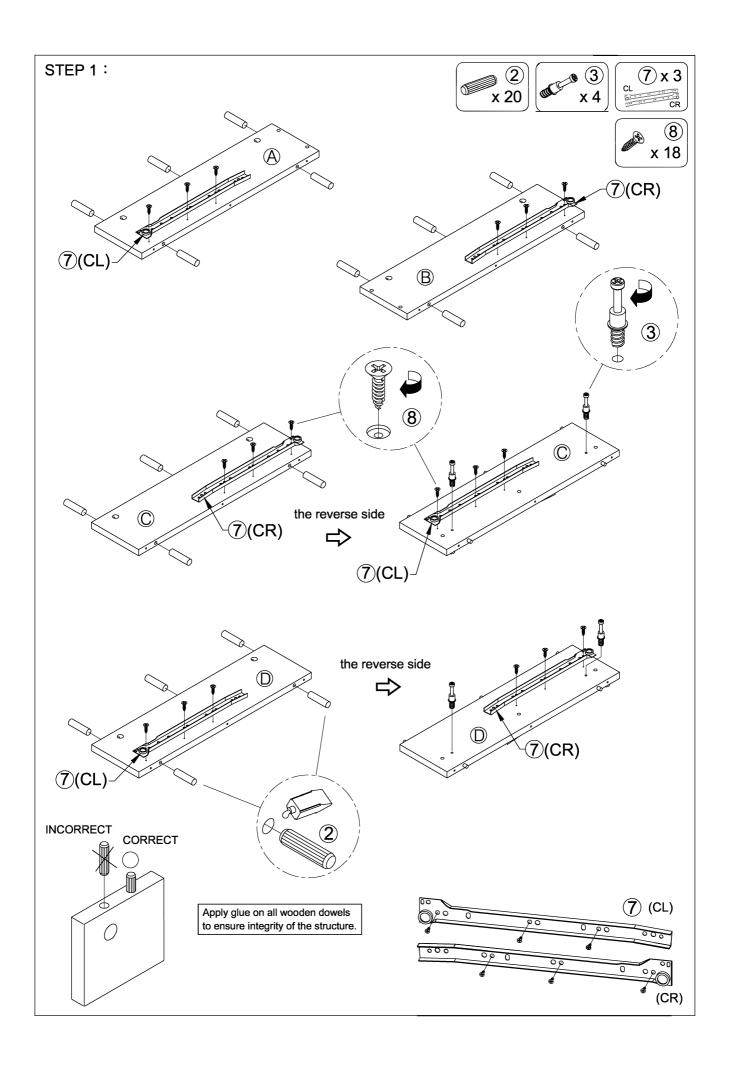

| Z  | HARDWARE PACKAGE          |             |        |    |                         |        |        |  |
|----|---------------------------|-------------|--------|----|-------------------------|--------|--------|--|
| NO | DESCRIPTION               | FIGURE      | Q'TY   | NO | DESCRIPTION             | FIGURE | Q'TY   |  |
| 1  | GLUE 40g                  |             | 1 PC   | 8  | GLIDES SCREW<br>Ø3x12mm | (X)    | 36 PCS |  |
| 2  | WOODEN DOWEL<br>Ø8x30mm   |             | 45 PCS | 9  | KNOB                    | 8      | 3 PCS  |  |
| 3  | CAM BOLT Ø7x35.5mm        |             | 20 PCS | 10 | KNOB BOLT<br>¢4x28mm    |        | 3 PCS  |  |
| 4  | CAM LOCK Ø15x12mm         | FR          | 20 PCS | 11 | BOLT M6x20mm            | •      | 16 PCS |  |
| 5  | SCREW Ø4.5x42mm           | ATTITUTE O  | 16 PCS | 12 | BOLT M6x44mm            |        | 2 PCS  |  |
| 6  | DRAWER SCREW<br>Ø4.3x35mm | Juliyitida. | 12 PCS | 13 | ALLEN WRENCH            |        | 1 PC   |  |
| 7  | GLIDES L = 350mm          | CL CR DL DR | 3SET   | 14 | STICKER Ø20mm           |        | 4 PCS  |  |