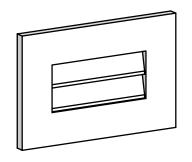

## GVPVE18X1201SN

18"W X 12"H RECTANGLE SURFACE MOUNT PVC GABLE VENT: NON-FUNCTIONAL, W/ 3-1/2"W X **1"P STANDARD FRAME** 

## LOUVER HEIGHT: 2 1/2" LOUVER QTY: 2

NOTES

1. INSTALLATION TO BE COMPLETED IN ACCORDANCE WITH MANUFACTURER'S SPECIFICATIONS. 2. DRAWING MAY NOT BE TO SCALE

THIS DRAWING IS INTENDED FOR DESIGN AND PLANNING PURPOSES ONLY.
ALL INFORMATION CONTAINED HEREIN WAS CURRENT AT THE TIME OF DEVELOPMENT BUT MUST BE REVIEWED AND APPROVED BY THE PRODUCT MANUFACTURER TO BE CONSIDERED ACCURATE.
ARCHITECTURAL GRADE PVC PRODUCTS ARE MADE FROM EXPANDED CELLULAR PVC AND COME NATURALLY WHITE BUT MAY BE