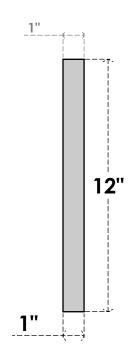

## GVPVE18X1201SN

18"W X 12"H RECTANGLE SURFACE MOUNT PVC GABLE VENT: NON-FUNCTIONAL, W/ 3-1/2"W X **1"P STANDARD FRAME** 

## SIDE