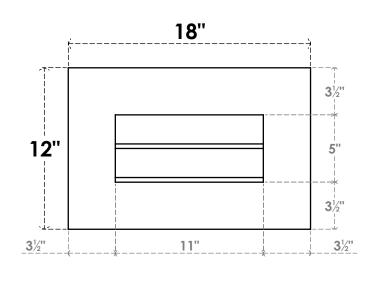

## GVPVE18X1201SN

18"W X 12"H RECTANGLE SURFACE MOUNT PVC GABLE VENT: NON-FUNCTIONAL, W/ 3-1/2"W X **1"P STANDARD FRAME** 

## LOUVER HEIGHT: 2 1/2" LOUVER QTY: 2

NOTES

1. INSTALLATION TO BE COMPLETED IN ACCORDANCE WITH MANUFACTURER'S SPECIFICATIONS. 2. DRAWING MAY NOT BE TO SCALE

THIS DRAWING IS INTENDED FOR DESIGN AND PLANNING PURPOSES ONLY.
ALL INFORMATION CONTAINED HEREIN WAS CURRENT AT THE TIME OF DEVELOPMENT BUT MUST BE REVIEWED AND APPROVED BY THE PRODUCT MANUFACTURER TO BE CONSIDERED ACCURATE.
ARCHITECTURAL GRADE PVC PRODUCTS ARE MADE FROM EXPANDED CELLULAR PVC AND COME NATURALLY WHITE BUT MAY BE