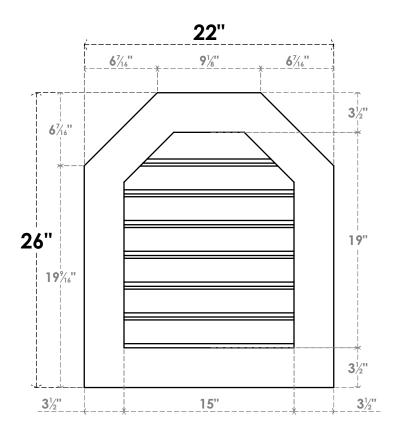

## **GVPOT22X2601SF**

22"W X 26"H OCTAGONAL TOP SURFACE MOUNT PVC GABLE VENT: FUNCTIONAL, W/ 3-1/2"W X 1"P STANDARD FRAME

**VENTING AREA: 21.66 SQ IN** 

LOUVER HEIGHT: 2 3/4"

LOUVER QTY: 7

**FRONT** 

**NOTES** 