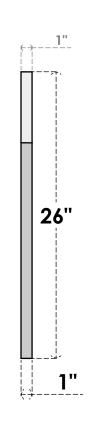

## **GVPOT22X2601SF**

22"W X 26"H OCTAGONAL TOP SURFACE MOUNT PVC GABLE VENT: FUNCTIONAL, W/ 3-1/2"W X 1"P STANDARD FRAME

**VENTING AREA: 21.66 SQ IN** 

LOUVER HEIGHT: 2 3/4"

LOUVER QTY: 7

**FRONT** 

**NOTES** 

SIDE

EKENA MILLWORK 2300 WEST MAIN ST. CLARKSVILLE, TX 75426 TOLL FREE: 866-607-0453 WWW.EKENAMILLWORK.COM

1. INSTALLATION TO BE COMPLETED IN ACCORDANCE WITH MANUFACTURER'S SPECIFICATIONS.
2. DRAWING MAY NOT BE TO SCALE