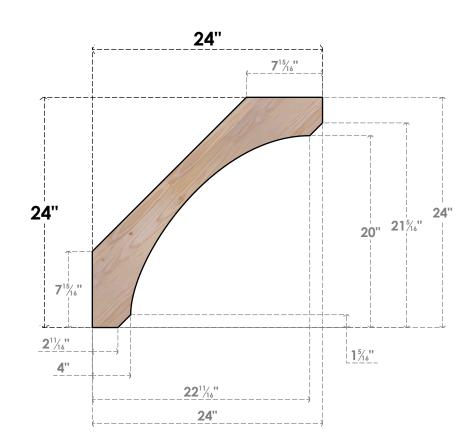

BRC06X24X24LEC00SDF

5 1/2"W X 24"D X 24"H LEGACY SMOOTH BRACE, DOUGLAS FIR

SIDE

FRONT

CLARKSVILLE, TX 75426 TOLL FREE: 866-607-0453 WWW.EKENAMILLWORK.COM

**EKENA MILLWORK** 2300 WEST MAIN ST.

NOTES 1. INSTALLATION TO BE COMPLETED IN ACCORDANCE WITH MANUFACTURER'S SPECIFICATIONS. 2. DRAWING MAY NOT BE TO SCALE