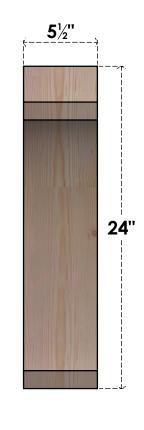

BRC06X24X24LEC00SDF

5 1/2"W X 24"D X 24"H LEGACY SMOOTH BRACE, DOUGLAS FIR

SIDE

FRONT

CLARKSVILLE, TX 75426 TOLL FREE: 866-607-0453 WWW.EKENAMILLWORK.COM

**EKENA MILLWORK** 2300 WEST MAIN ST.

NOTES 1. INSTALLATION TO BE COMPLETED IN ACCORDANCE WITH MANUFACTURER'S SPECIFICATIONS. 2. DRAWING MAY NOT BE TO SCALE