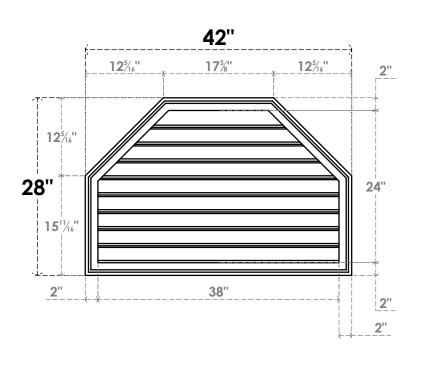

## GVPOT42X2802SF

42"W X 28"H OCTAGONAL TOP SURFACE MOUNT PVC GABLE VENT: FUNCTIONAL, W/ 2"W X 1-1/2"P BRICKMOULD FRAME

**VENTING AREA: 67.07 SQ IN** 

LOUVER HEIGHT: 2 5/8"

LOUVER QTY: 9

**FRONT** 

SIDE

EKENA MILLWORK 2300 WEST MAIN ST. CLARKSVILLE, TX 75426 TOLL FREE: 866-607-0453 WWW.EKENAMILLWORK.COM