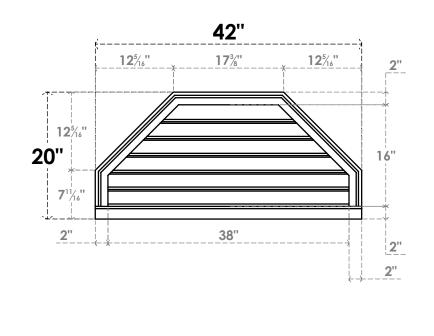

## GVPOT42X2003SF

42"W X 20"H OCTAGONAL TOP SURFACE MOUNT PVC GABLE VENT: FUNCTIONAL, W/ 2"W X 2"P **BRICKMOULD SILL FRAME** 

VENTING AREA: 38.57 SQ IN LOUVER HEIGHT: 2 5/8" LOUVER QTY: 6

NOTES

FRONT

## SIDE

1. INSTALLATION TO BE COMPLETED IN ACCORDANCE WITH MANUFACTURER'S SPECIFICATIONS. 2. DRAWING MAY NOT BE TO SCALE

3. THIS DRAWING IS INTENDED FOR DESIGN AND PLANNING PURPOSES ONLY.

4. ALL INFORMATION CONTAINED HEREIN WAS CURRENT AT THE TIME OF DEVELOPMENT BUT MUST BE REVIEWED AND APPROVED BY THE PRODUCT MANUFACTURER TO BE CONSIDERED ACCURATE. 5. ARCHITECTURAL GRADE PVC PRODUCTS ARE MADE FROM EXPANDED CELLULAR PVC AND COME NATURALLY WHITE BUT MAY BE