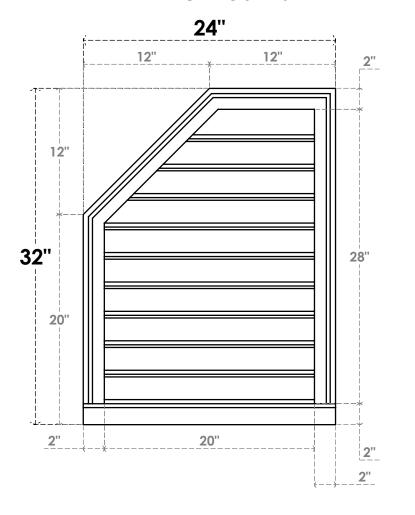

## GVPOL24X3203SF

24"W X 32"H HALF OCTAGON TOP LEFT SURFACE MOUNT PVC GABLE VENT: FUNCTIONAL, W/ 2"W X 2"P BRICKMOULD SILL FRAME

**VENTING AREA: 41.08 SQ IN** LOUVER HEIGHT: 2 3/4" LOUVER QTY: 10

**FRONT** 