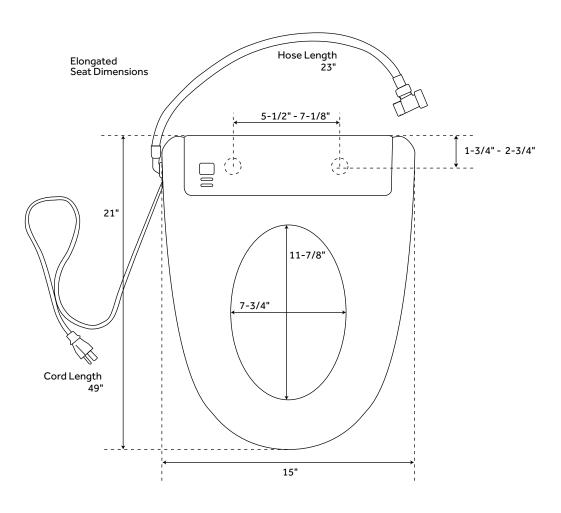

#### **FEATURES**

21" L x 15" W x 5" H

Features warm water, seat warmer, spray massage, warm drying, smart night light, and auto-cleaning modes.

Includes a remote control for one-handed operation

Features Nozzle Clean mode for cleaning Soft-closing seat and lid Installs easily with quick-release system

Power cord length: 49"