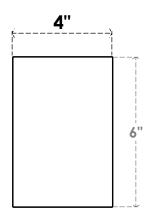

## ITEM NUMBER: RFTURO040X06000X32000X006BLK00RCPR

4"W X 6"H X 32"L TIMBERTHANE ROUGH CEDAR BLOCK FAUX WOOD OPEN RAFTER TAIL, 6"L END, PRIMED TAN

## **FRONT PROFILE**

GENERATED DATE: 03/02/2023

**EKENA MILLWORK** 2300 WEST MAIN ST. CLARKSVILLE, TX 75426 TOLL FREE: 866-607-0453 WWW.EKENAMILLWORK.COM

1. INSTALLATION TO BE COMPLETED IN ACCORDANCE WITH MANUFACTURER'S SPECIFICATIONS.
2. DRAWING MAY NOT BE TO SCALE
3. THIS DRAWING IS INTENDED FOR DESIGN AND PLANNING PURPOSES ONLY.
4. ALL INFORMATION CONTAINED HEREIN WAS CURRENT AT THE TIME OF DEVELOPMENT BUT MUST BE REVIEWED AND APPROVED BY THE PRODUCT MANUFACTURER TO BE CONSIDERED ACCURATE.