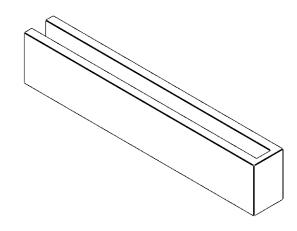

## ITEM NUMBER: RFTURO040X06000X32000X006BLK00RCPR

4"W X 6"H X 32"L TIMBERTHANE ROUGH CEDAR BLOCK FAUX WOOD OPEN RAFTER TAIL, 6"L END, PRIMED TAN