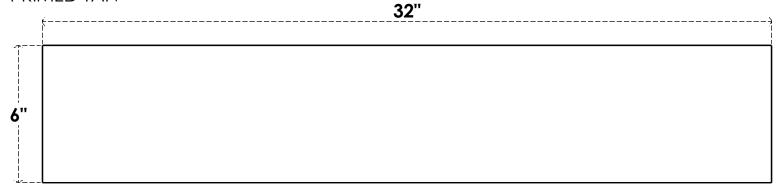

## ITEM NUMBER: RFTURO040X06000X32000X006BLK00RCPR

4"W X 6"H X 32"L TIMBERTHANE ROUGH CEDAR BLOCK FAUX WOOD OPEN RAFTER TAIL, 6"L END, PRIMED TAN

## SIDE PROFILE