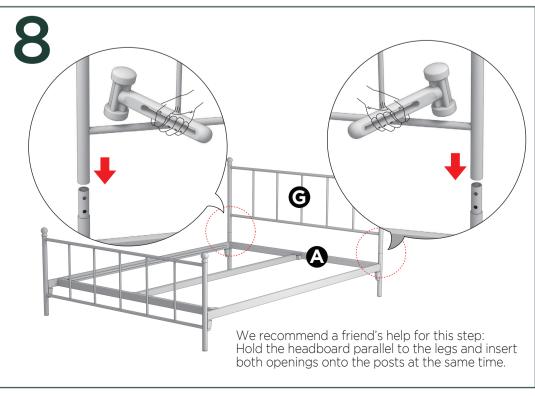

## Easy as 1-2-3 Assembly Instruction

Numbers must Match for Secure Assembly



## 

## **Return Policy**

We believe you will absolutely love your new addition to your home, but if for some reason you want to return the product, please contact us directly before you decide to return your product to the retailer. Our Customer Service organization can answer most concerns and can assist you with any questions you may have about your new product.

Please contact us at Return Policy.

for any questions on our

The item must be returned in good condition, in original box, with all original proof of purchase, parts and accessories, within the time frame specified by the retailer it was purchased from.