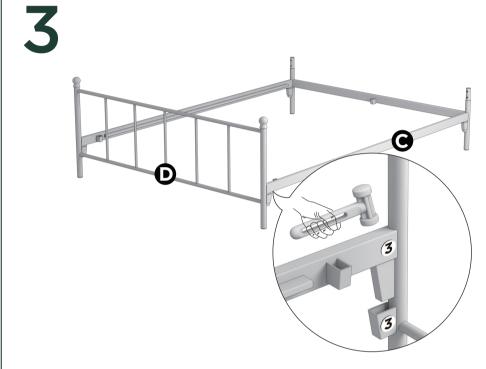

## Easy as 1-2-3 Assembly Instruction

Numbers must Match for Secure Assembly



## 

## **Return Policy**

We believe you will absolutely love your new addition to your home, but if for some reason you want to return the product, please contact us directly before you decide to return your product to the retailer. Our Customer Service organization can answer most concerns and can assist you with any questions you may have about your new product.

Please contact us at Return Policy.

for any questions on our

The item must be returned in good condition, in original box, with all original proof of purchase, parts and accessories, within the time frame specified by the retailer it was purchased from.