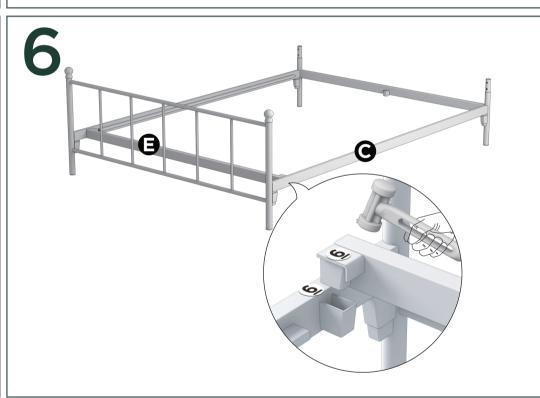

## Easy as 1-2-3 Assembly Instruction

Numbers must Match for Secure Assembly



## 

## **Return Policy**

We believe you will absolutely love your new addition to your home, but if for some reason you want to return the product, please contact us directly before you decide to return your product to the retailer. Our Customer Service organization can answer most concerns and can assist you with any questions you may have about your new product.

Please contact us at Return Policy.

for any questions on our

The item must be returned in good condition, in original box, with all original proof of purchase, parts and accessories, within the time frame specified by the retailer it was purchased from.