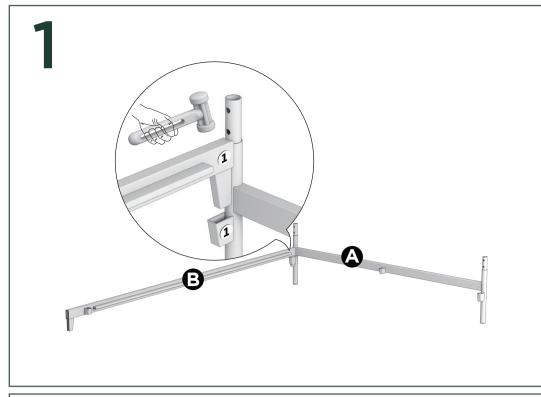

## Easy as 1-2-3 Assembly Instruction

Numbers must Match for Secure Assembly



## 

## **Return Policy**

We believe you will absolutely love your new addition to your home, but if for some reason you want to return the product, please contact us directly before you decide to return your product to the retailer. Our Customer Service organization can answer most concerns and can assist you with any questions you may have about your new product.

Please contact us at Return Policy.

for any questions on our

The item must be returned in good condition, in original box, with all original proof of purchase, parts and accessories, within the time frame specified by the retailer it was purchased from.