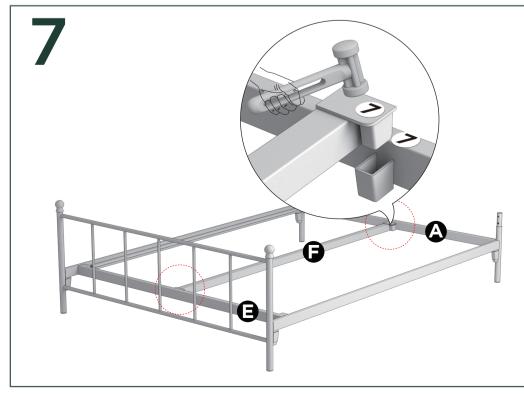

## Easy as 1-2-3 Assembly Instruction

Numbers must Match for Secure Assembly



## 

## **Return Policy**

We believe you will absolutely love your new addition to your home, but if for some reason you want to return the product, please contact us directly before you decide to return your product to the retailer. Our Customer Service organization can answer most concerns and can assist you with any questions you may have about your new product.

Please contact us at Return Policy.

for any questions on our

The item must be returned in good condition, in original box, with all original proof of purchase, parts and accessories, within the time frame specified by the retailer it was purchased from.