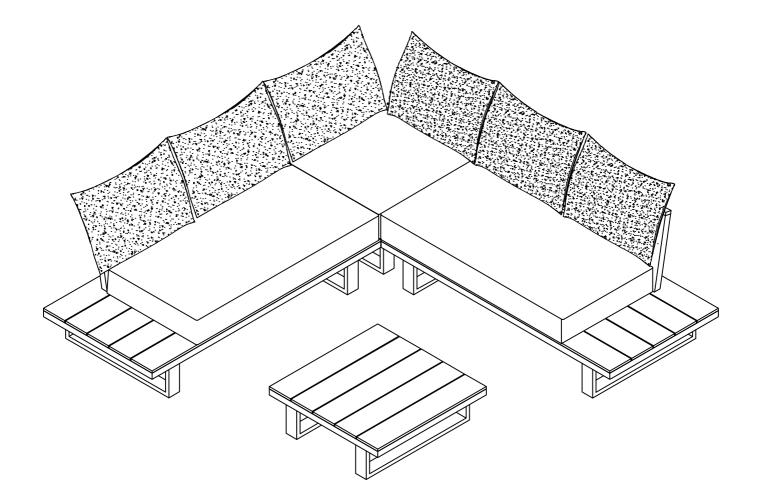

### **INSTRUCTION MANUAL** Shiva 255cm x 255cm Corner Sofa Set, White Acacia with Stone Grey cushions