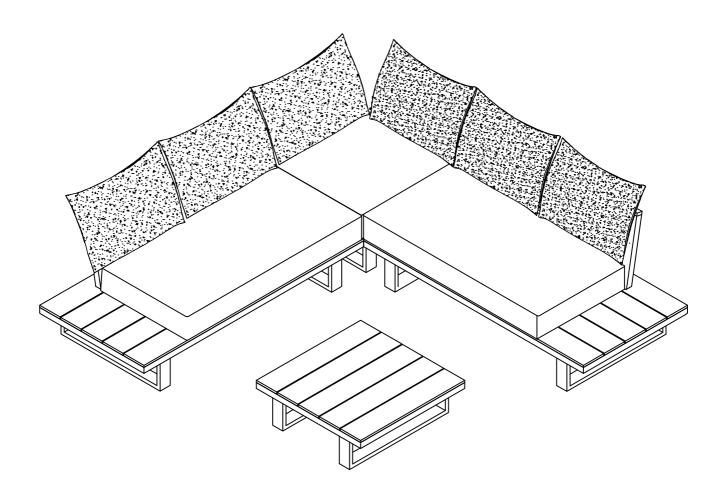

- We do not recommend the use of power drill/drivers *for inserting screws*, as this could damage the unit. Only use hand screwdrivers.
- Dispose of all packaging carefully and responsibly.

### **CARE AND MAINTENANCE**

• Only clean using a damp cloth and mild detergent, do not use bleach or abrasive cleaners.

• From time to time check that there are no loose screws on this unit.

•This product should not be discarded with household waste. Take to your local authority waste disposal center.

**Note** If required the next page can be cut out and used as reference throughout the assembly. Keep this page with these instructions for future reference.

Please check you have all the panels listed below :



















Please check you have all the panels listed below :

## 19 Finish



Congratulations! Now you have finished assembling the product.

# IF YOU FIND A DEFECTIVE PART

We fully stock all parts and components. Any defective part can be quickly replaced. Take note of the defective part number in manual and we will arrange a quick replacement.