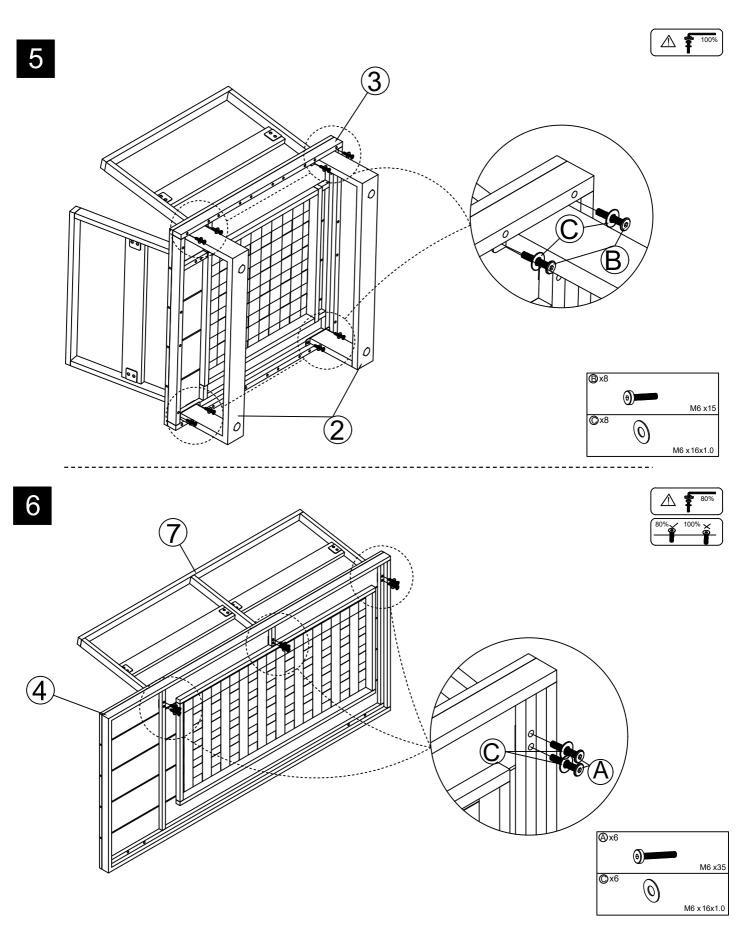

**Note** If required the next page can be cut out and used as reference throughout the assembly. Keep this page with these instructions for future reference.

Please check you have all the panels listed below :

Please check you have all the panels listed below :