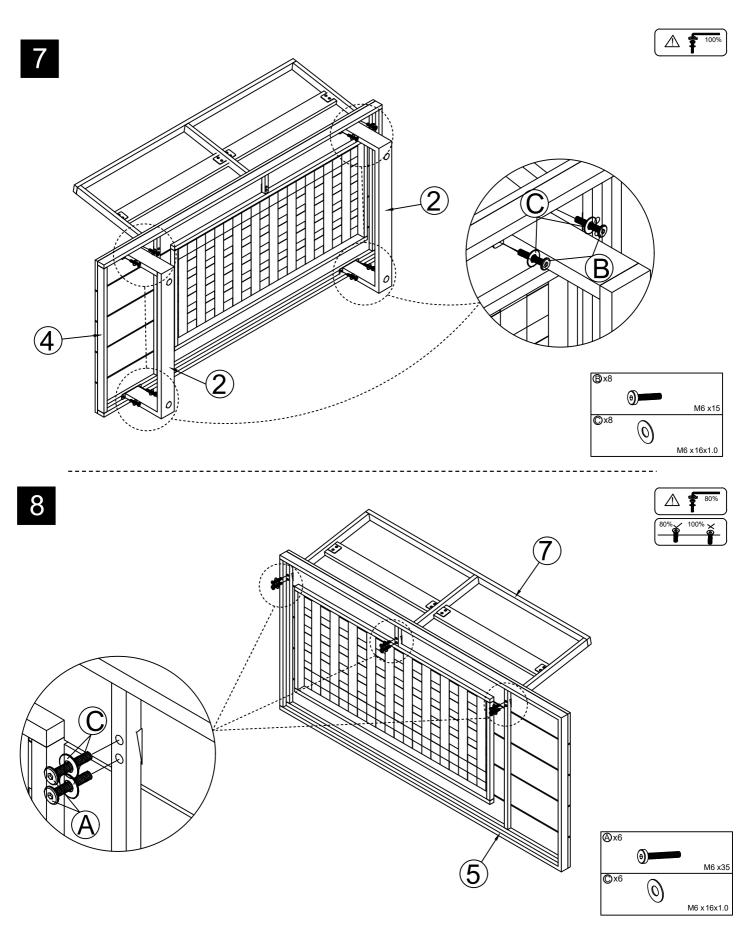

**Note** If required the next page can be cut out and used as reference throughout the assembly. Keep this page with these instructions for future reference.

Please check you have all the panels listed below :

Please check you have all the panels listed below :