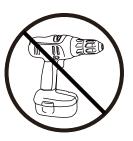

• Assemble on a soft level surface to avoid damaging the unit or your floor (use opened out unit carton).

- We do not recommend the use of power drill/drivers *for inserting screws*, as this could damage the unit. Only use hand screwdrivers.
- Dispose of all packaging carefully and responsibly.