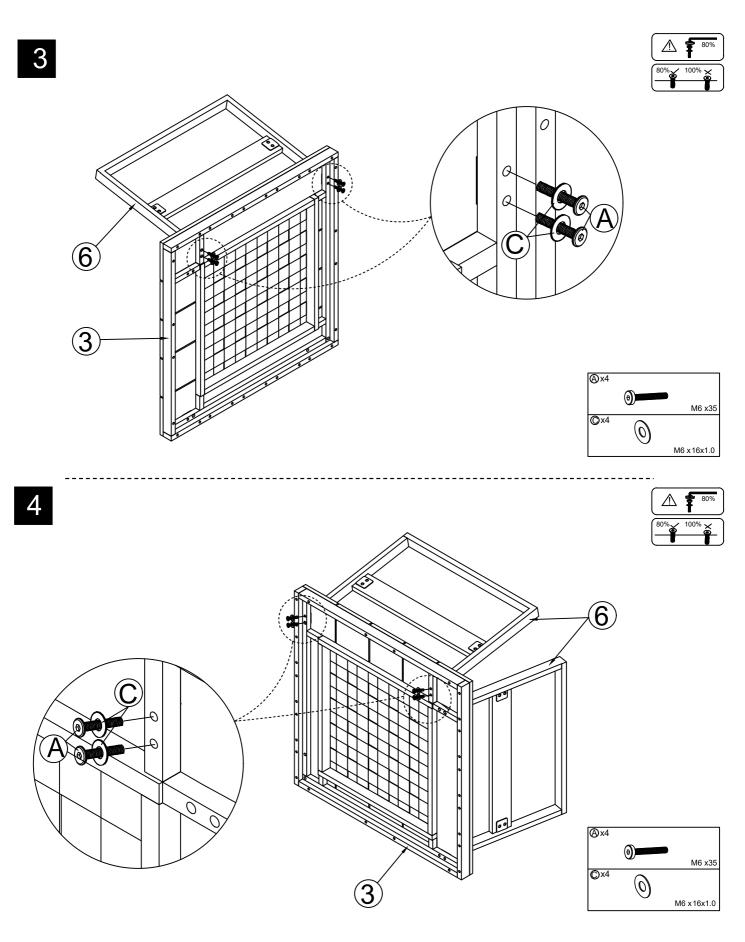

urface to avoid damaging the unit or your floor (use opened out unit carton).



- We do not recommend the use of power drill/drivers *for inserting screws*, as this could damage the unit. Only use hand screwdrivers.
- Dispose of all packaging carefully and responsibly.

### **CARE AND MAINTENANCE**

• Only clean using a damp cloth and mild detergent, do not use bleach or abrasive cleaners.

• From time to time check that there are no loose screws on this unit.

•This product should not be discarded with household waste. Take to your local authority waste disposal center.

**Note** If required the next page can be cut out and used as reference throughout the assembly. Keep this page with these instructions for future reference.

Please check you have all the panels listed below :



















Please check you have all the panels listed below :

## 19 Finish



Congratulations! Now you have finished assembling the product.

# IF YOU FIND A DEFECTIVE PART

We fully stock all parts and components. Any defective part can be quickly replaced. Take note of the defective part number in manual and we will arrange a quick replacement.