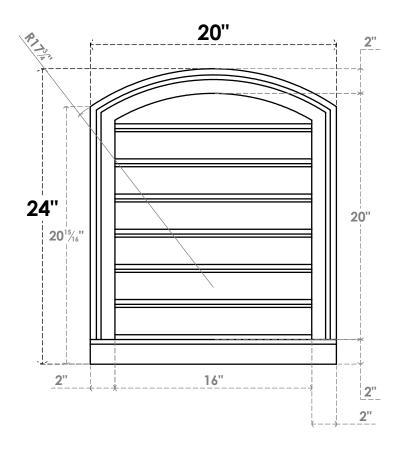

## GVPAR20X2403SF

20"W X 24"H ARCH TOP SURFACE MOUNT PVC GABLE VENT: FUNCTIONAL, W/ 2"W X 2"P **BRICKMOULD SILL FRAME** 

**FRONT** 

SIDE

**VENTING AREA: 24 SQ IN** LOUVER HEIGHT: 2 7/8"

LOUVER QTY: 7

**EKENA MILLWORK** 2300 WEST MAIN ST. CLARKSVILLE, TX 75426 TOLL FREE: 866-607-0453 WWW.EKENAMILLWORK.COM