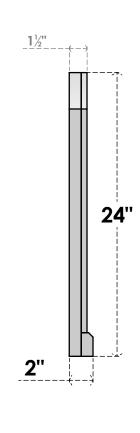

## GVPAR20X2403SF

20"W X 24"H ARCH TOP SURFACE MOUNT PVC GABLE VENT: FUNCTIONAL, W/ 2"W X 2"P **BRICKMOULD SILL FRAME** 

**FRONT** 

SIDE

**VENTING AREA: 24 SQ IN** LOUVER HEIGHT: 2 7/8"

LOUVER QTY: 7

**EKENA MILLWORK** 2300 WEST MAIN ST. CLARKSVILLE, TX 75426 TOLL FREE: 866-607-0453 WWW.EKENAMILLWORK.COM