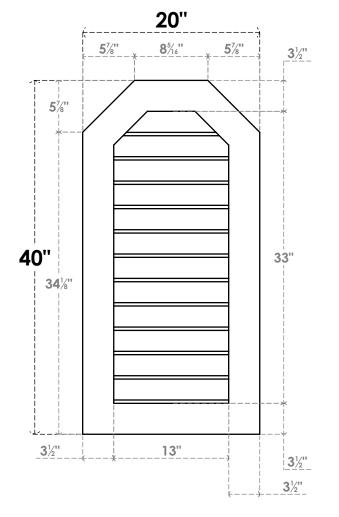

## GVPOT20X4001SN

20"W X 40"H OCTAGONAL TOP SURFACE MOUNT PVC GABLE VENT: NON-FUNCTIONAL, W/ 3-1/2"W X 1"P STANDARD FRAME

LOUVER HEIGHT: 2 3/4"

LOUVER QTY: 12

**FRONT** 

SIDE

EKENA MILLWORK 2300 WEST MAIN ST. CLARKSVILLE, TX 75426 TOLL FREE: 866-607-0453 WWW.EKENAMILLWORK.COM