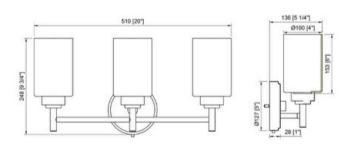

#### **Fixture Attributes**

Category: Interior Wall Sconce

Finish: Matte Black Body: Steel / Glass

Shade Finish: Clear Bubble Overall Size: 20"x5.25"x9.75" Rod/Chain Length: N/A

Max. Height from Ceiling: N/A Min. Height from Ceiling: N/A Weight of fixture: 4.40 LBS