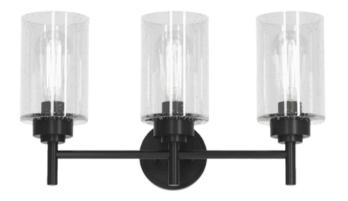

# 3108-BK

### Wexton

#### **Fixture Attributes**

Category: Interior Wall Sconce

Finish: Matte Black Body: Steel / Glass

Shade Finish: Clear Bubble Overall Size: 20"x5.25"x9.75" Rod/Chain Length: N/A

Max. Height from Ceiling: N/A Min. Height from Ceiling: N/A Weight of fixture: 4.40 LBS