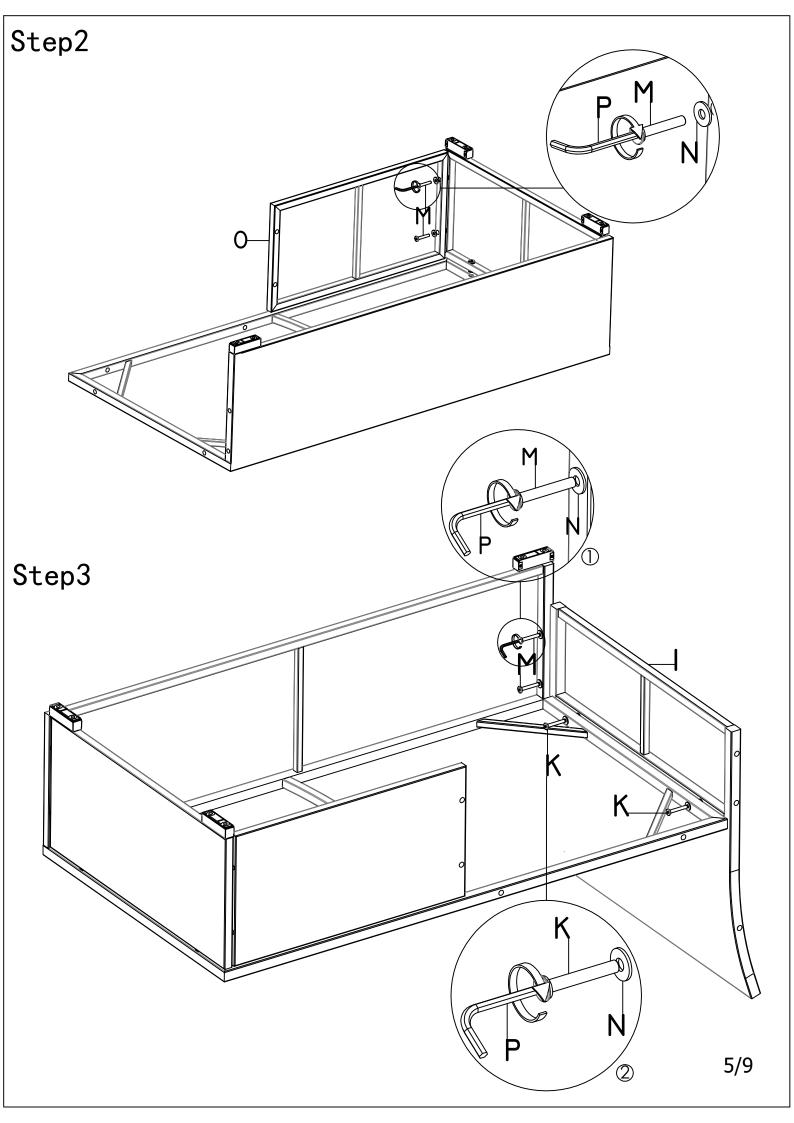

# LOUNGE SOFA

| PARTS LIST |  |     |
|------------|--|-----|
| Н          |  | 1PC |
|            |  | 1PC |
| J          |  | 1PC |
| D          |  | 1PC |
| E2         |  | 1PC |
| E3         |  | 1PC |
| F          |  | 1PC |
| 0          |  | 1PC |
| Q          |  | 1PC |

| HARDWARE LIST |       |       |
|---------------|-------|-------|
| K             | M6*40 | 4PCS  |
| L             | M6*95 | 1PC   |
| M             | M6*35 | 12PCS |
| N             |       | 17PCS |
| Р             |       | 1PC   |
| W             | 100   | 1PC   |
| X             | M6*30 | 2PCS  |

**NOTE**: Do not tighten bolts until all parts are connected. Washers must be used.