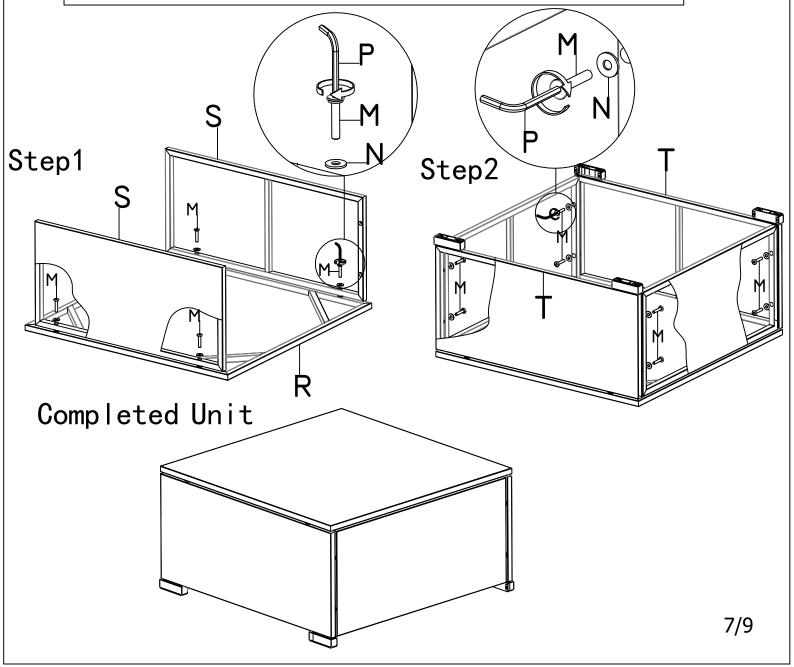

### COFFEE TABLE

| PARTS LIST |   |      |
|------------|---|------|
| R          |   | 1PC  |
| S          | Н | 2PCS |
| Т          | Д | 2PCS |
| V          |   | 2PCS |

| HARDWARE LIST |       |       |
|---------------|-------|-------|
| M             | M6*35 | 12PCS |
| N             |       | 12PCS |
| Р             |       | 1PC   |

**NOTE**: Do not tighten bolts until all parts are connected. Washers must be used.