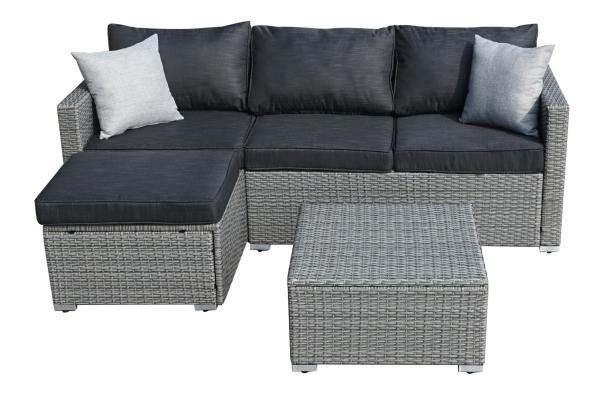

## 2-SEAT SOFA WITH LEFT-ARMREST

| PARTS LIST |   |      |
|------------|---|------|
| Α          |   | 1PC  |
| В          |   | 1PC  |
| С          |   | 1PC  |
| D          | 5 | 2PCS |
| EI         |   | 2PCS |
| F          |   | 1PC  |

| HARDWARE LIST |        |       |
|---------------|--------|-------|
| K             | M6*40  | 5PCS  |
| L             | M6*95  | 1PC   |
| M             | M6*35  | 6PCS  |
| N             |        | 12PCS |
| Р             |        | 1PC   |
| W             | 60 100 | 2PCS  |
| X             | M6*30  | 4PCS  |

NOTE: Do not tighten bolts until all parts are connected. Washers must be used.