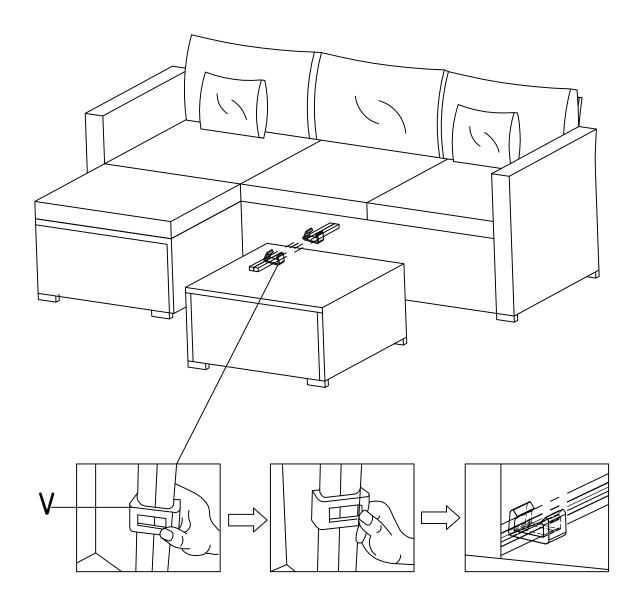

----|-------|-------|
| K             | M6*40 | 4PCS  |
| L             | M6*95 | 1PC   |
| M             | M6*35 | 12PCS |
| N             |       | 17PCS |
| Р             |       | 1PC   |
| W             | 100   | 1PC   |
| X             | M6*30 | 2PCS  |

**NOTE**: Do not tighten bolts until all parts are connected. Washers must be used.







### COFFEE TABLE

| PARTS LIST |   |      |
|------------|---|------|
| R          |   | 1PC  |
| S          | Н | 2PCS |
| Т          | Д | 2PCS |
| V          |   | 2PCS |

| HARDWARE LIST |       |       |
|---------------|-------|-------|
| M             | M6*35 | 12PCS |
| N             |       | 12PCS |
| Р             |       | 1PC   |

**NOTE**: Do not tighten bolts until all parts are connected. Washers must be used.



## CONNECTORS



### Friendly Tips

ALUMINUM FEET - Please remove the transparent sheet covered on the aluminum feet in use. It is covered for protection in transit.



#### **CLEANING & CARE**

- TO CLEAN: WICKER FURNITURE may be wiped with damp cloth or rinsed with clean water and dried with a soft absorbent cloth towel. CUSHIONS may be cleaned with cold water by hand or rinsed. For deeper cleaning, spot clean with mild soap. After cleaning cushions tip on end and allow to drip dry. Do not use a dryer to tumble dry fabric goods. Do not mashine wash or use choine bleach, solvents or abrasives cleaner to clean any product!
- Do not expose the furniture to extreme heat, cold, or humidity, which may cause discoloration and shorten the product lifetime.
- Do not leave the furniture wet with beads of water s