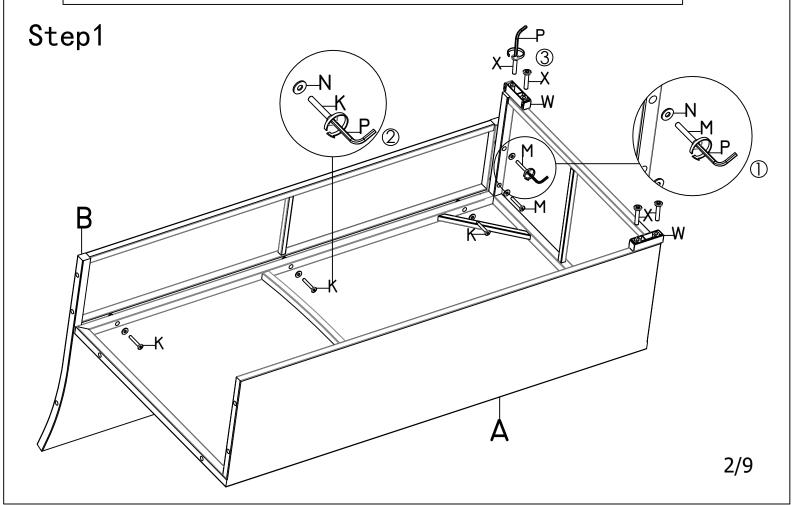

## 2-SEAT SOFA WITH LEFT-ARMREST

| PARTS LIST |   |      |
|------------|---|------|
| Α          |   | 1PC  |
| В          |   | 1PC  |
| С          |   | 1PC  |
| D          | 5 | 2PCS |
| EI         |   | 2PCS |
| F          |   | 1PC  |

| HARDWARE LIST |        |       |
|---------------|--------|-------|
| K             | M6*40  | 5PCS  |
| L             | M6*95  | 1PC   |
| M             | M6*35  | 6PCS  |
| N             |        | 12PCS |
| Р             |        | 1PC   |
| W             | 60 100 | 2PCS  |
| X             | M6*30  | 4PCS  |

NOTE: Do not tighten bolts until all parts are connected. Washers must be used.