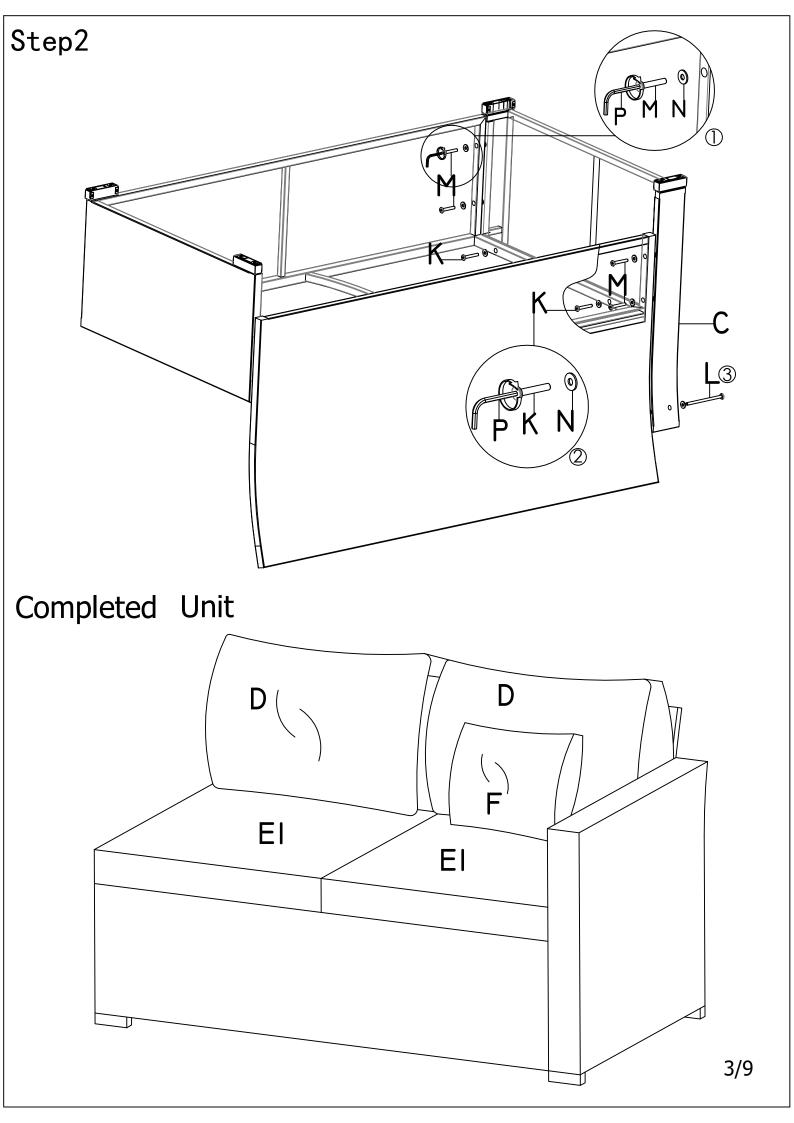

## 2-SEAT SOFA WITH LEFT-ARMREST

| PARTS LIST |   |      |
|------------|---|------|
| Α          |   | 1PC  |
| В          |   | 1PC  |
| С          |   | 1PC  |
| D          | 5 | 2PCS |
| EI         |   | 2PCS |
| F          |   | 1PC  |

| HARDWARE LIST |        |       |
|---------------|--------|-------|
| K             | M6*40  | 5PCS  |
| L             | M6*95  | 1PC   |
| M             | M6*35  | 6PCS  |
| N             |        | 12PCS |
| Р             |        | 1PC   |
| W             | 60 100 | 2PCS  |
| X             | M6*30  | 4PCS  |

NOTE: Do not tighten bolts until all parts are connected. Washers must be used.