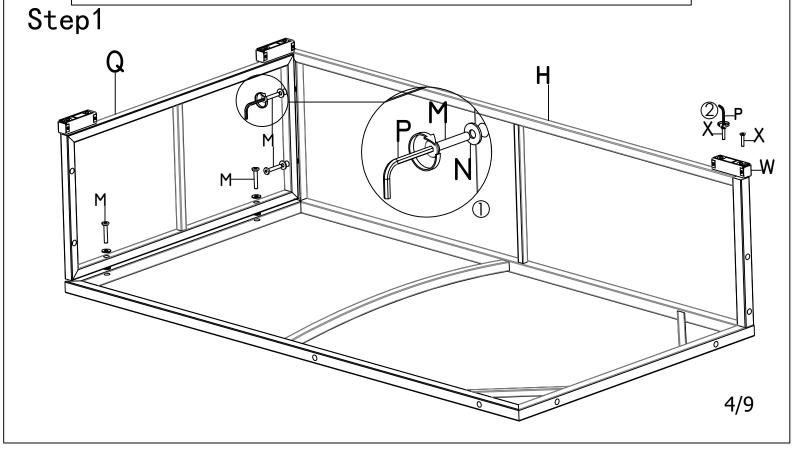

# LOUNGE SOFA

| PARTS LIST |  |     |
|------------|--|-----|
| Н          |  | 1PC |
|            |  | 1PC |
| J          |  | 1PC |
| D          |  | 1PC |
| E2         |  | 1PC |
| E3         |  | 1PC |
| F          |  | 1PC |
| 0          |  | 1PC |
| Q          |  | 1PC |

| HARDWARE LIST |       |       |
|---------------|-------|-------|
| K             | M6*40 | 4PCS  |
| L             | M6*95 | 1PC   |
| M             | M6*35 | 12PCS |
| N             |       | 17PCS |
| Р             |       | 1PC   |
| W             | 100   | 1PC   |
| X             | M6*30 | 2PCS  |

**NOTE**: Do not tighten bolts until all parts are connected. Washers must be used.