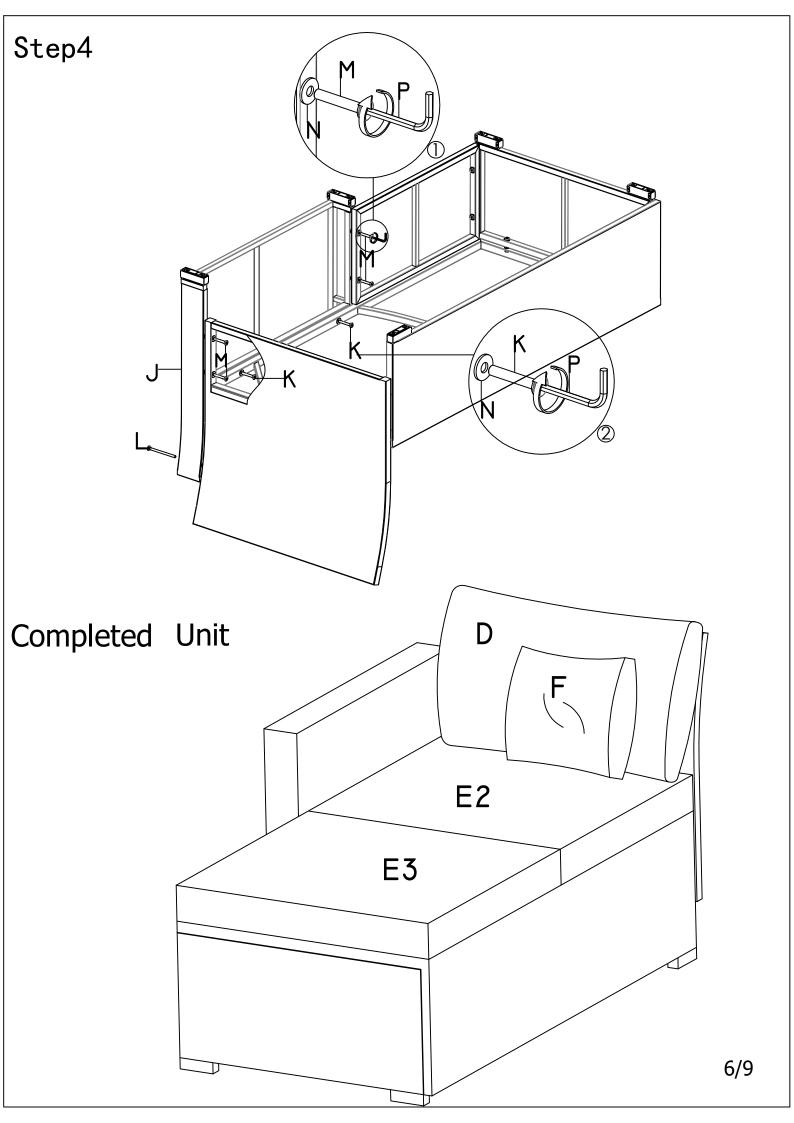

# LOUNGE SOFA

| PARTS LIST |  |     |
|------------|--|-----|
| Н          |  | 1PC |
|            |  | 1PC |
| J          |  | 1PC |
| D          |  | 1PC |
| E2         |  | 1PC |
| E3         |  | 1PC |
| F          |  | 1PC |
| 0          |  | 1PC |
| Q          |  | 1PC |

| HARDWARE LIST |       |       |
|---------------|-------|-------|
| K             | M6*40 | 4PCS  |
| L             | M6*95 | 1PC   |
| M             | M6*35 | 12PCS |
| N             |       | 17PCS |
| Р             |       | 1PC   |
| W             | 100   | 1PC   |
| X             | M6*30 | 2PCS  |

**NOTE**: Do not tighten bolts until all parts are connected. Washers must be used.