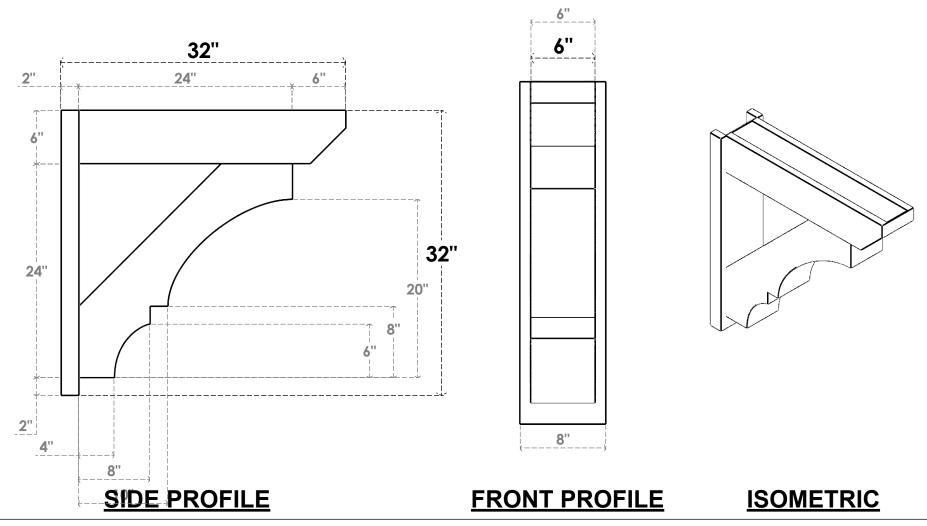

## ITEM NUMBER: OUTUROC060X080X32000X32000X060X020X060BOA24RCPR

6"W TOP X 8"W BACK X 32"D X 32"H X 6"T TOP X 2"T BACK TIMBERTHANE ROUGH CEDAR BALBOA FAUX WOOD OPEN OUTLOOKER, SLAT TOP AND BLOCK BACK, 6"W CLOSED BRACE, PRIMED TAN