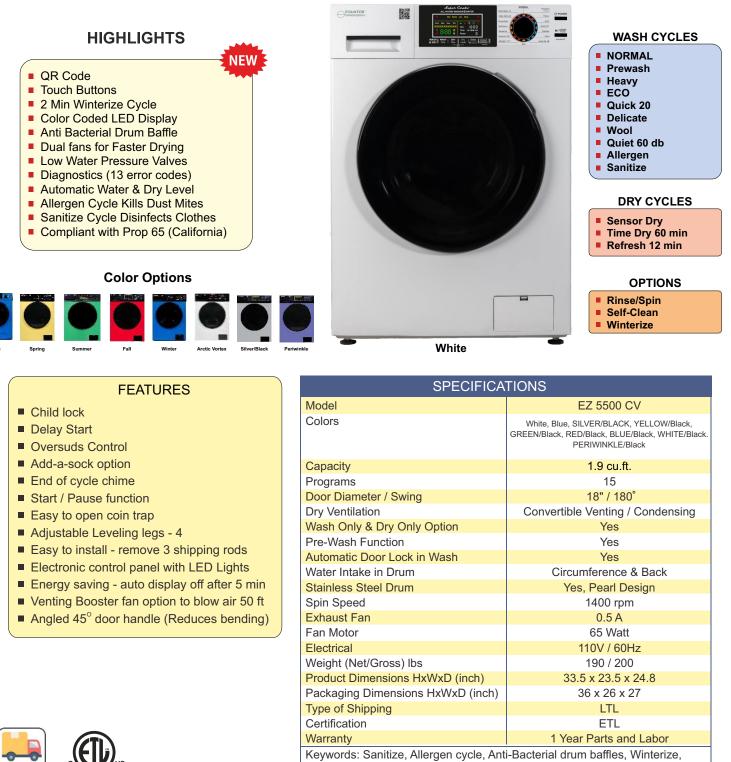

# Super Combo - Model EZ 5500 CV

#### **DEFINITIONS**

Venting Combo: The dryer air is exhausted externally from the machine

Condensing Combo: A water cooled system is used to extract moisture from the dryer heat and expel through the drain pump

**Convertible Combo:** A single unit that can be converted from Venting drying to Condensing drying by the press of a button

### **ENERGY SAVING**

Automatic Water Level: Weighs the clothes to automatically use the correct amount of water required

Sensor Dry: Moisture sensor selects the correct amount of time to dry the clothes

Delay Start: Set the start time up to 24 hours later, in one hour increments

#### **INNOVATIVE WASHING**

Winterize Cycle: Winterize your machine in 2 minutes. Pour antifreeze and Start

Allergen Cycle: Special cycle to kill dust mites. The water is heated to 131° F and kept at that temp for 3 minutes

**Sanitize Cycle:** Water is heated to 165° F to sanitize clothes. Perfect for people working in contaminated environments to protect family eg. hospital

**Quiet Cycle:** Clothes are washed and dried at low RPM with noise level less 60 dB. Perfect for families working in different shifts, babies and seniors

### **BETTER DRYING**

**Exhaust fan:** Super Combo has an exhaust fan that will work in the venting cycle, in addition to the turbo blower fan. This dries the clothes faster

Refresh function: A 12 minute hot dryer cycle to refresh clothes before folding

### **SPECIAL FEATURES**

Self-clean option: Runs a short wash to clean the drum

Child lock: Locks all operations during a cycle so a child cannot operate it

Pause: Stop the operations at any time of the cycle for any reason

Add-a-Sock: Open the door during a wash cycle to add clothes

End of cycle chime: The machine will chime at the end of the program every 5 minutes until any button is pressed or the door is opened

#### FASTER SERVICE

Built-in Diagnostics: Choice of 13 error codes inform the user of possible problems, reducing down-time for service