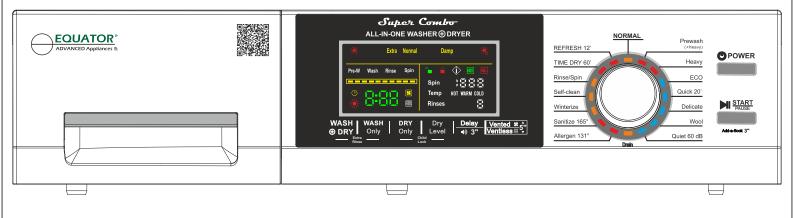

#### **INNOVATIVE WASHING**

Winterize Cycle: Winterize your machine in 2 minutes. Pour antifreeze and Start

Allergen Cycle: Special cycle to kill dust mites. The water is heated to 131° F and kept at that temp for 3 minutes

**Sanitize Cycle:** Water is heated to 165° F to sanitize clothes. Perfect for people working in contaminated environments to protect family eg. hospital

**Quiet Cycle:** Clothes are washed and dried at low RPM with noise level less 60 dB. Perfect for families working in different shifts, babies and seniors

### **BETTER DRYING**

**Exhaust fan:** Super Combo has an exhaust fan that will work in the venting cycle, in addition to the turbo blower fan. This dries the clothes faster

Refresh function: A 12 minute hot dryer cycle to refresh clothes before folding

### **SPECIAL FEATURES**

Self-clean option: Runs a short wash to clean the drum

Child lock: Locks all operations during a cycle so a child cannot operate it

Pause: Stop the operations at any time of the cycle for any reason