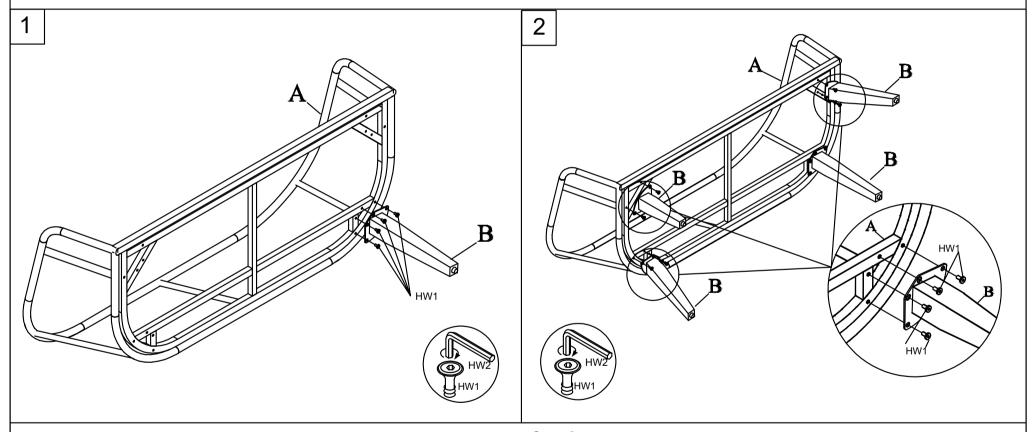

Estimated Assembly Time: 10 minutes.

Tools Required for Assembly (included): Allen Key

Step 1
Attach Leg (B) to Seat Frame (A). Use Bolt (HW1) tighten with Allen Key (HW2).

Step 2
Like step 1 using Leg (B) is inserted into the Seat Frame (A). Use Bolt (HW1) tighten with Allen Key (HW2).