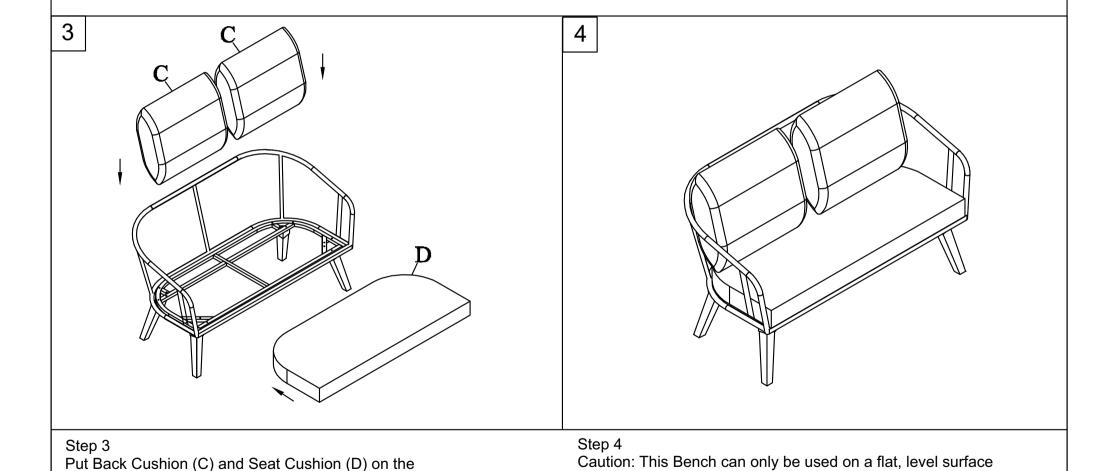

Estimated Assembly Time: 10 minutes.

Bench. The Bench is ready to be used.

Tools Required for Assembly (included): Allen Key