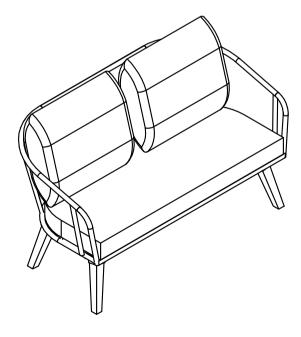

Weight Capacity: 550 lbs

Warning: Do not stand on bench

Warning: Do not over torque bolts/ screws

Product Dimensions:52.76" W x 27.17" D x 28.74" H