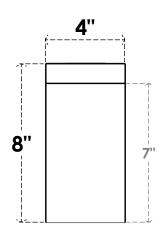

### **FRONT PROFILE**

### ITEM NUMBER: RFTURO040X08000X16000X008CON00RCPR

4"W X 8"H X 16"L TIMBERTHANE ROUGH CEDAR CONCORD FAUX WOOD OPEN RAFTER TAIL, 8"L

END, PRIMED TAN