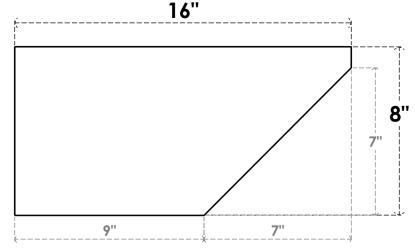

# **SIDE PROFILE**

### ITEM NUMBER: RFTURO040X08000X16000X008CON00RCPR

4"W X 8"H X 16"L TIMBERTHANE ROUGH CEDAR CONCORD FAUX WOOD OPEN RAFTER TAIL, 8"L

END, PRIMED TAN