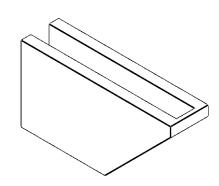

# **ISOMETRIC**

GENERATED DATE: 03/02/2023

**EKENA MILLWORK** 2300 WEST MAIN ST. CLARKSVILLE, TX 75426 TOLL FREE: 866-607-0453 WWW.EKENAMILLWORK.COM

1. INSTALLATION TO BE COMPLETED IN ACCORDANCE WITH MANUFACTURER'S SPECIFICATIONS.
2. DRAWING MAY NOT BE TO SCALE
3. THIS DRAWING IS INTENDED FOR DESIGN AND PLANNING PURPOSES ONLY.
4. ALL INFORMATION CONTAINED HEREIN WAS CURRENT AT THE TIME OF DEVELOPMENT BUT MUST BE REVIEWED AND APPROVED BY THE PRODUCT MANUFACTURER TO BE CONSIDERED ACCURATE.

### ITEM NUMBER: RFTURO040X08000X16000X008CON00RCPR

4"W X 8"H X 16"L TIMBERTHANE ROUGH CEDAR CONCORD FAUX WOOD OPEN RAFTER TAIL, 8"L

END, PRIMED TAN