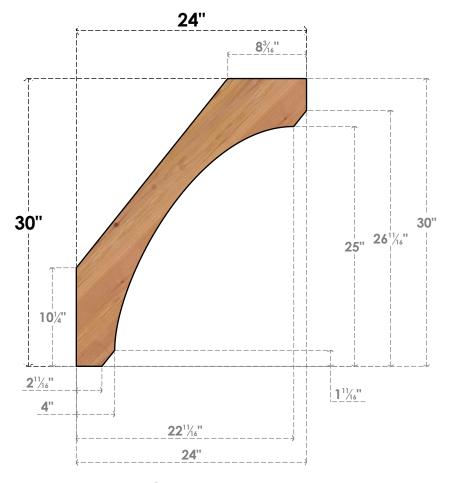

## BRC06X24X30LEC00SWR

5 1/2"W X 24"D X 30"H LEGACY SMOOTH BRACE, WESTERN RED CEDAR

SIDE