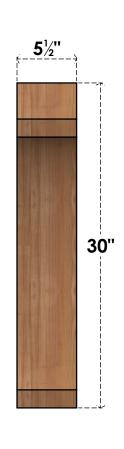

## BRC06X24X30LEC00SWR

5 1/2"W X 24"D X 30"H LEGACY SMOOTH BRACE, WESTERN RED CEDAR

SIDE