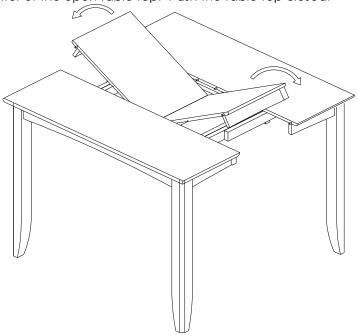

### STEP 3

Place the leaf in the center of the open table top. Push the table top closed.

**GATHERING COUNTER HEIGHT DINING SQUARE 54" TABLE** 

# STEP 4

Lock the mechanism underneath 2 sides of the table top as shown below.