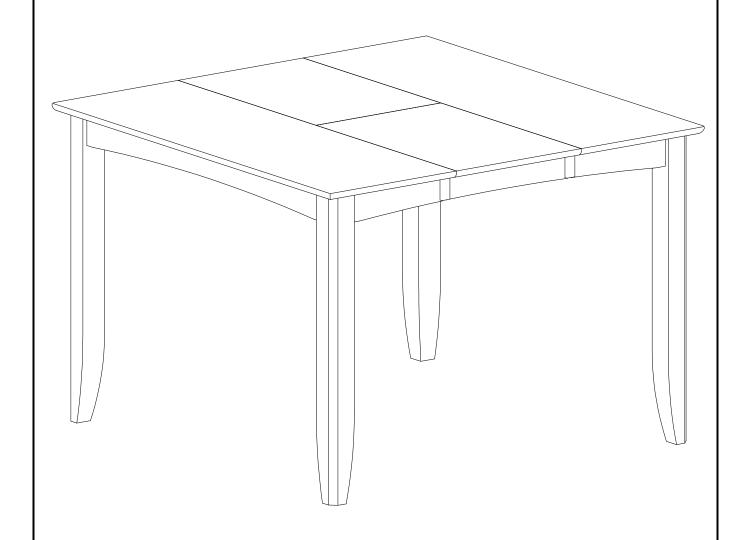

### **ASSEMBLY INSTRUCTIONS**

Description: GATHERING COUNTER HEIGHT DINING SQUARE 54" TABLE

Dimension : 54"Wx36"/54"Dx36"H

Cube size : 56.2"x38"x6.4"

(Top) NW : 83.6 LBS GW : 92.4 LBS

Cube size : 36.7"x13.7"x3.7" NW . 26.4 IRS

Cube size : 36.7"x13.7"x3.7" NW : 26.4 LBS (Legs) GW :28.6 LBS

**GATHERING COUNTER HEIGHT DINING SQUARE 54" TABLE** 