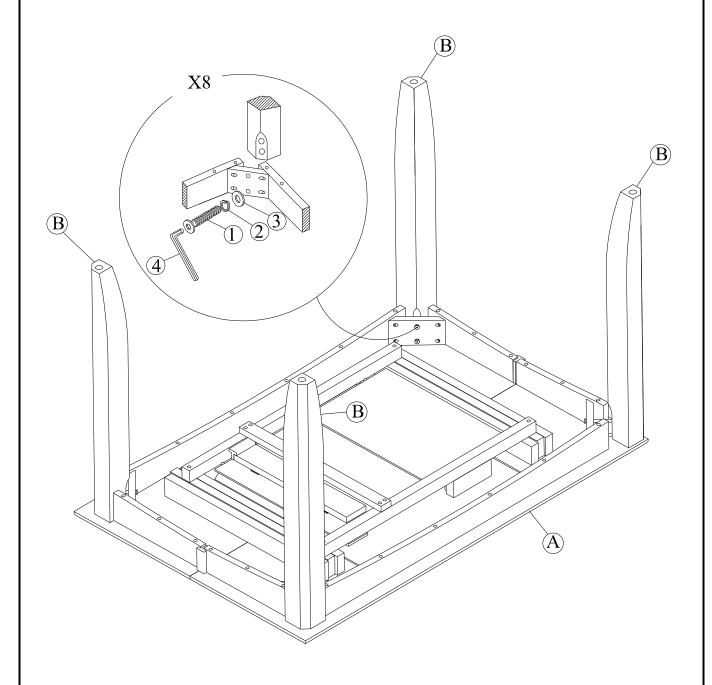

## STEP 1

Place legs (B) in position as shown below. Use bolts (1) and washers (2),(3) to attach legs, tighten with the Allen key (4).