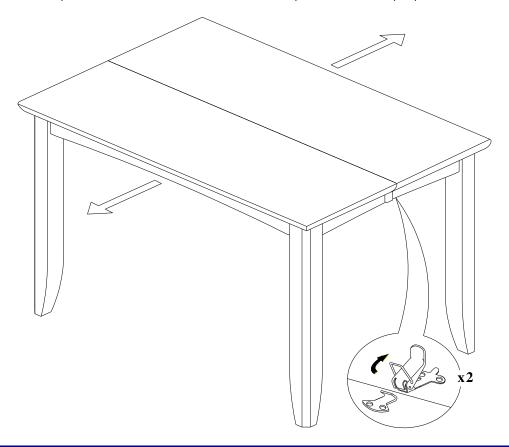

### STEP 2

Unlock the table top underneath, at two sides. And then pull the table top apart.