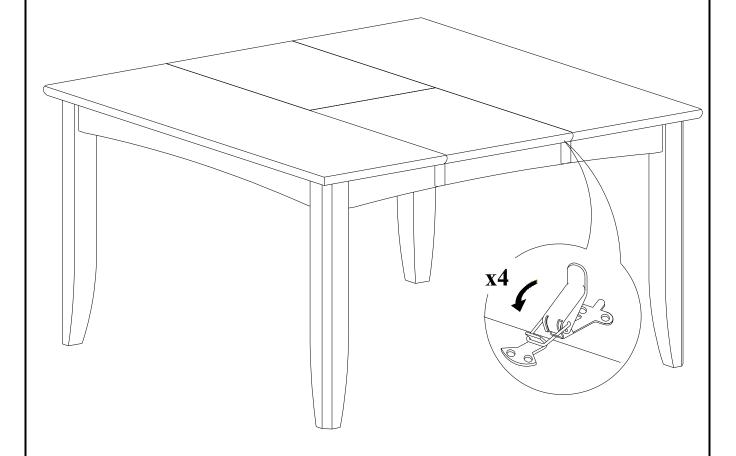

## STEP 1

Place legs (B) in position as shown below. Use bolts (1) and washers (2),(3) to attach legs, tighten with the Allen key (4).