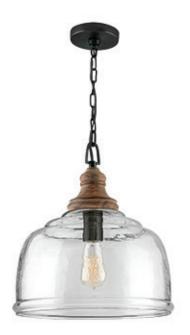

# 1 LIGHT PENDANT

Grey Wash and Iron Silk

Available Finishes: Grey Wash (GY)

#### **DIMENSIONS**

Dimensions: 14"W x 15.5"H Fixture Body Height: 15.5" Product Weight: 9.5 lbs. Max. Hanging Height: 141.5" Min. Hanging Height: 19" 120" Chain; 180" Wire Canopy: 5"W x 1"H

#### **GLASS DESCRIPTION**

Clear Organic Rippled Glass Glass Dimensions: 13.75"W X 9"H

## **ADDITIONAL INFORMATION**

Handcrafted of Mango Wood, Natural Variation May Occur