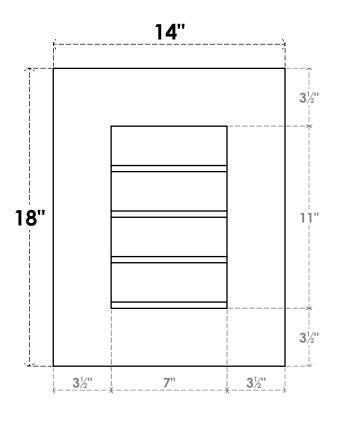

## GVPVE14X1801SN

14"W X 18"H RECTANGLE SURFACE MOUNT PVC GABLE VENT: NON-FUNCTIONAL, W/ 3-1/2"W X 1"P STANDARD FRAME

**FRONT** 

SIDE

LOUVER HEIGHT: 2 3/4"

LOUVER QTY: 4

EKENA MILLWORK 2300 WEST MAIN ST. CLARKSVILLE, TX 75426 TOLL FREE: 866-607-0453 WWW.EKENAMILLWORK.COM