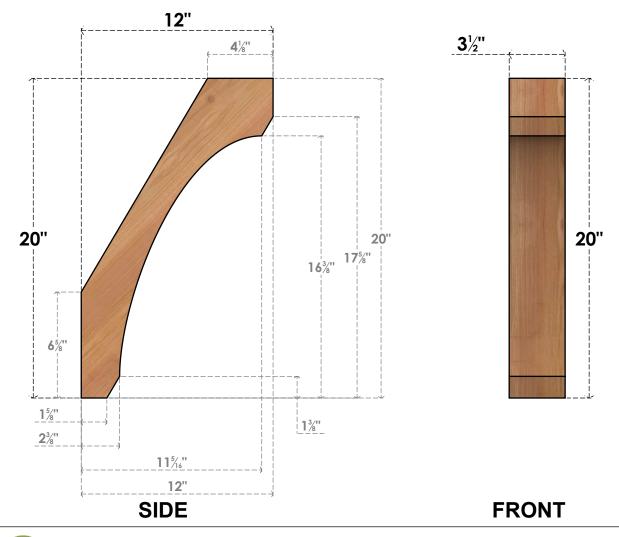

## BRC04X12X20LEC00SWR

3 1/2"W X 12"D X 20"H LEGACY SMOOTH BRACE, WESTERN RED CEDAR

EKENA MILLWORK 2300 WEST MAIN ST. CLARKSVILLE, TX 75426 TOLL FREE: 866-607-0453 WWW.EKENAMILLWORK.COM