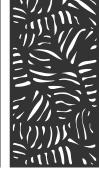

### 3' x 5' Framed Panels

4 Patterns - 36" x 60" x 3/4"

Bali 80% PRIVACY

Waves 80% PRIVACY

Palm 80% PRIVACY 80% PRIVACY