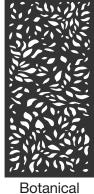

### Selections to suit your style. 3 Sizes | 10 Patterns | 2 Colors

#### 2' x 4' Standard Panels

3 Patterns - 24" x 48" x 1/4"

Cabo

80% PRIVACY

Espresso

Pebbles 60% PRIVACY

Bamboo