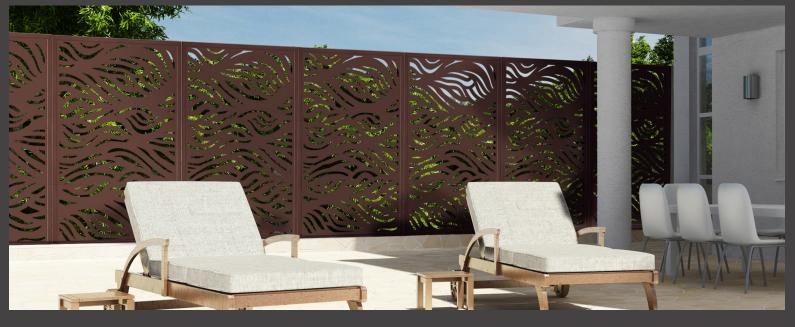

### Upscale, private outdoor spaces and tasteful interior décor.

- Mount on gates, fences, walls, and free-standing frames.
- Conceal trash bins or pool and A/C equipment.
- Add to perimeters of balconies, planters or benches.
- Section interior rooms for structure or privacy.
- Mount as wall art.
- Install lighting behind panels to add dimension.
- Add color or stain to complement aesthetics.

#### 2' x 4' Standard Panels

3 Patterns - 24" x 48" x 1/4"

Cabo

80% PRIVACY

Espresso

Pebbles 60% PRIVACY

Bamboo

#### 80% PRIVACY

3' x 6' Standard Panels

3 Patterns - 36" x 72" x 1/4"

60% PRIVACY

80% PRIVACY

Panama 80% PRIVACY