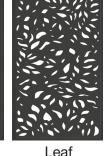

### Selections to suit your style. 3 Sizes | 10 Patterns | 2 Colors

#### 2' x 4' Standard Panels

3 Patterns - 24" x 48" x 1/4"

Cabo

80% PRIVACY

Espresso

Pebbles 60% PRIVACY

Bamboo