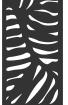

### 3' x 5' Framed Panels

4 Patterns - 36" x 60" x 3/4"

Bali 80% PRIVACY

Waves 80% PRIVACY

Palm 80% PRIVACY 80% PRIVACY