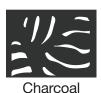

#### 2' x 4' Standard Panels

3 Patterns - 24" x 48" x 1/4"

Cabo

80% PRIVACY

Espresso

Pebbles 60% PRIVACY

Bamboo