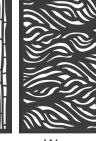

### 3' x 5' Framed Panels

4 Patterns - 36" x 60" x 3/4"

Bali 80% PRIVACY

Waves 80% PRIVACY

Palm 80% PRIVACY 80% PRIVACY