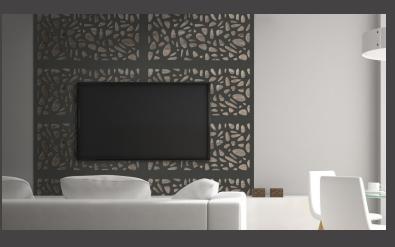

### Upscale, private outdoor spaces and tasteful interior décor.

- Mount on gates, fences, walls, and free-standing frames.
- Conceal trash bins or pool and A/C equipment.
- Add to perimeters of balconies, planters or benches.
- Section interior rooms for structure or privacy.
- Mount as wall art.
- Install lighting behind panels to add dimension.
- Add color or stain to complement aesthetics.

### Selections to suit your style. 3 Sizes | 10 Patterns | 2 Colors