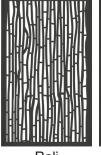

### 3' x 5' Framed Panels

4 Patterns - 36" x 60" x 3/4"

Bali 80% PRIVACY

Waves 80% PRIVACY

Palm 80% PRIVACY 80% PRIVACY