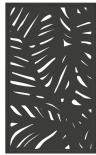

### 3' x 5' Framed Panels

4 Patterns - 36" x 60" x 3/4"

Bali 80% PRIVACY

Waves 80% PRIVACY

Palm 80% PRIVACY 80% PRIVACY