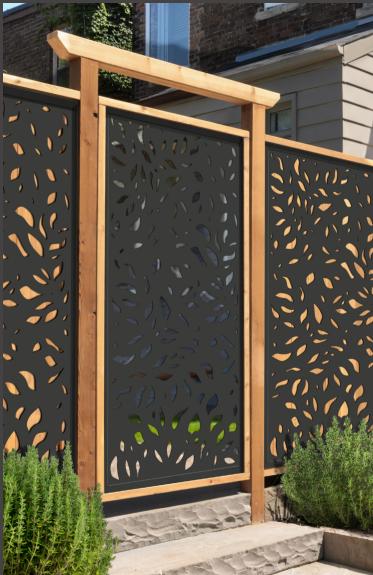

### Upscale, private outdoor spaces and tasteful interior décor.

- Mount on gates, fences, walls, and free-standing frames.
- Conceal trash bins or pool and A/C equipment.
- Add to perimeters of balconies, planters or benches.
- Section interior rooms for structure or privacy.
- Mount as wall art.
- Install lighting behind panels to add dimension.
- Add color or stain to complement aesthetics.

### 3' x 5' Framed Panels

4 Patterns - 36" x 60" x 3/4"

Bali 80% PRIVACY

Waves 80% PRIVACY

Palm 80% PRIVACY 80% PRIVACY