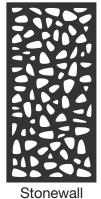

### 3' x 5' Framed Panels

4 Patterns - 36" x 60" x 3/4"

Bali 80% PRIVACY

Waves 80% PRIVACY

Palm 80% PRIVACY 80% PRIVACY