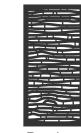

#### 80% PRIVACY

3' x 6' Standard Panels

3 Patterns - 36" x 72" x 1/4"

60% PRIVACY

80% PRIVACY

Panama 80% PRIVACY