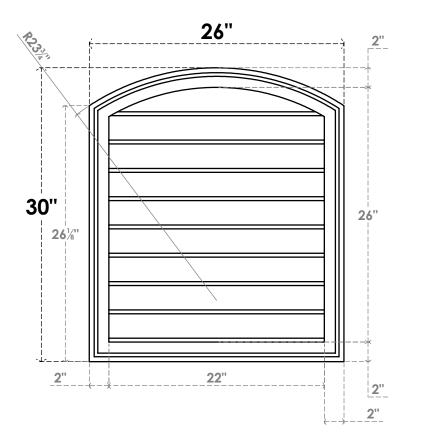

## GVPAR26X3002SN

26"W X 30"H ARCH TOP SURFACE MOUNT PVC GABLE VENT: NON-FUNCTIONAL, W/ 2"W X 1-1/2"P **BRICKMOULD FRAME** 

**FRONT** 

SIDE

LOUVER HEIGHT: 2 7/8"

LOUVER QTY: 9

**EKENA MILLWORK** 2300 WEST MAIN ST. CLARKSVILLE, TX 75426 TOLL FREE: 866-607-0453 WWW.EKENAMILLWORK.COM