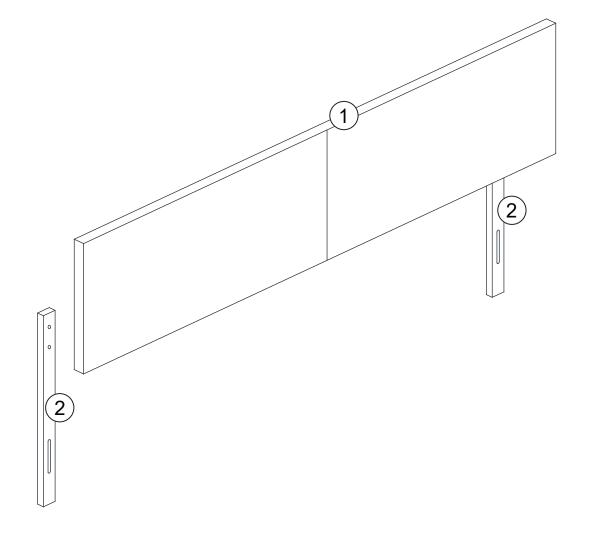

# RING BED ASSEMBLY INSTRUCTION PARTS LIST ITEM DESCRIPTION DRAWING QTY 1 HEADBOARD 1 PC 2 HEADBOARD 2 PCS

### **PARTS' LOCATION**