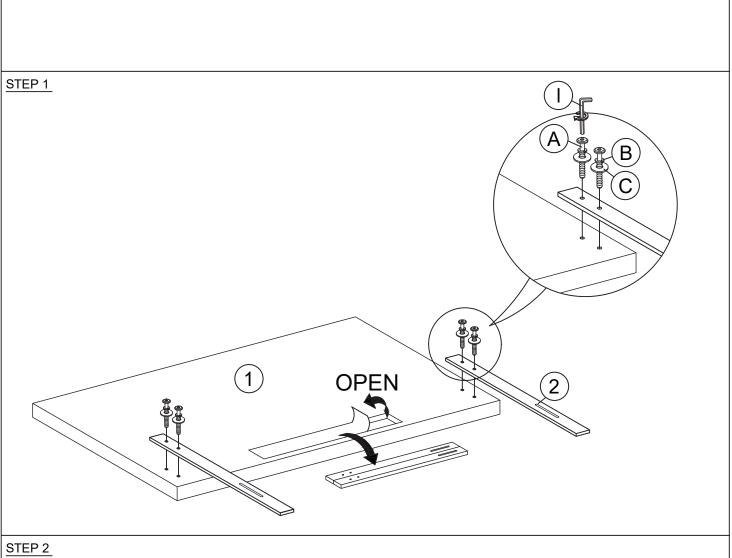

# KING BED ASSEMBLY INSTRUCTION

| HARDWARES LIST |                         |         |       |
|----------------|-------------------------|---------|-------|
| ITEM           | DESCRIPTION             | DRAWING | QTY   |
| A              | JCBB SCREW M8 x 35MM    | <u></u> | 4 PCS |
| В              | SPRING WASHER M8 x 13MM |         | 4 PCS |
| С              | FLAT WASHER M8 x 22MM   |         | 4 PCS |
| D              | JCBC SCREW M6 x 50MM    | (a)—    | 4 PCS |
| E              | SPRING WASHER M6 x 12MM |         | 4 PCS |
| F              | FLAT WASHER M6 x 19MM   | 0       | 8 PCS |
| G              | HEX NUT                 |         | 4 PCS |
| Н              | M4 ALLEN KEY (65MM)     |         | 1 PC  |
| ı              | M5 ALLEN KEY (65MM)     |         | 1 PC  |