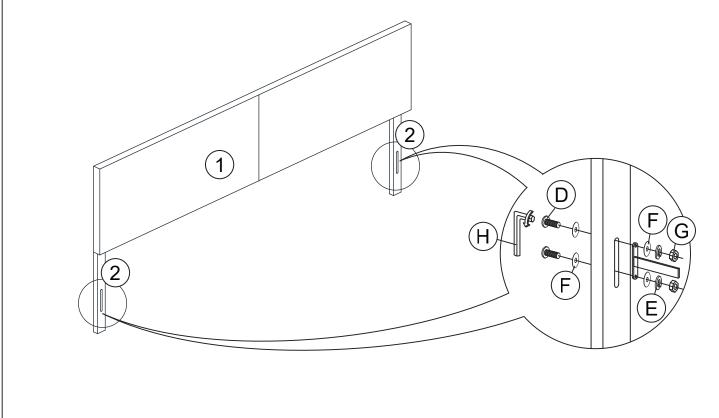

# KING BED ASSEMBLY INSTRUCTION

| HARDWARES LIST |                         |         |       |
|----------------|-------------------------|---------|-------|
| ITEM           | DESCRIPTION             | DRAWING | QTY   |
| A              | JCBB SCREW M8 x 35MM    | <u></u> | 4 PCS |
| В              | SPRING WASHER M8 x 13MM |         | 4 PCS |
| С              | FLAT WASHER M8 x 22MM   |         | 4 PCS |
| D              | JCBC SCREW M6 x 50MM    | (a)—    | 4 PCS |
| E              | SPRING WASHER M6 x 12MM |         | 4 PCS |
| F              | FLAT WASHER M6 x 19MM   | 0       | 8 PCS |
| G              | HEX NUT                 |         | 4 PCS |
| Н              | M4 ALLEN KEY (65MM)     |         | 1 PC  |
| ı              | M5 ALLEN KEY (65MM)     |         | 1 PC  |

# KING BED ASSEMBLY INSTRUCTION STEP 3 **ASSEMBLY COMPLETED**