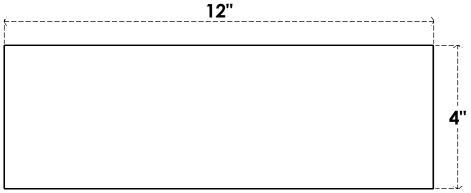

## ITEM NUMBER: RFTURS020X04000X12000X004BLK00RCPR

2"W X 4"H X 12"L TIMBERTHANE ROUGH CEDAR BLOCK FAUX WOOD SOLID RAFTER TAIL, 4"L END, PRIMED TAN

## **FRONT PROFILE**

GENERATED DATE: 03/02/2023

**EKENA MILLWORK** 2300 WEST MAIN ST. CLARKSVILLE, TX 75426 TOLL FREE: 866-607-0453 WWW.EKENAMILLWORK.COM

1. INSTALLATION TO BE COMPLETED IN ACCORDANCE WITH MANUFACTURER'S SPECIFICATIONS.
2. DRAWING MAY NOT BE TO SCALE
3. THIS DRAWING IS INTENDED FOR DESIGN AND PLANNING PURPOSES ONLY.
4. ALL INFORMATION CONTAINED HEREIN WAS CURRENT AT THE TIME OF DEVELOPMENT BUT MUST BE REVIEWED AND APPROVED BY THE PRODUCT MANUFACTURER TO BE CONSIDERED ACCURATE.