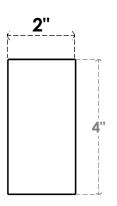

## ITEM NUMBER: RFTURS020X04000X12000X004BLK00RCPR

2"W X 4"H X 12"L TIMBERTHANE ROUGH CEDAR BLOCK FAUX WOOD SOLID RAFTER TAIL, 4"L END, PRIMED TAN

## SIDE PROFILE