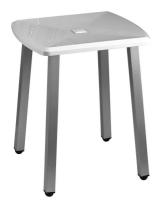

Shower stool with ABS base and aluminium floor supporting frame. There may be situations when a shower seat is necessary and a portable one is the ideal solution. It may be used in the shower but also used as a seat by the basin for those who cannot stand. The seat is manufactured from ABS and the legs are made from aluminium.

## Code G27JDS30 Series Urban People®

Net weight lb. 9,04 Dimensions [WxDxH] In. 16 3/8x15 3/8x19 11/16
In use weight capacity *Vertical lb.* 330,69