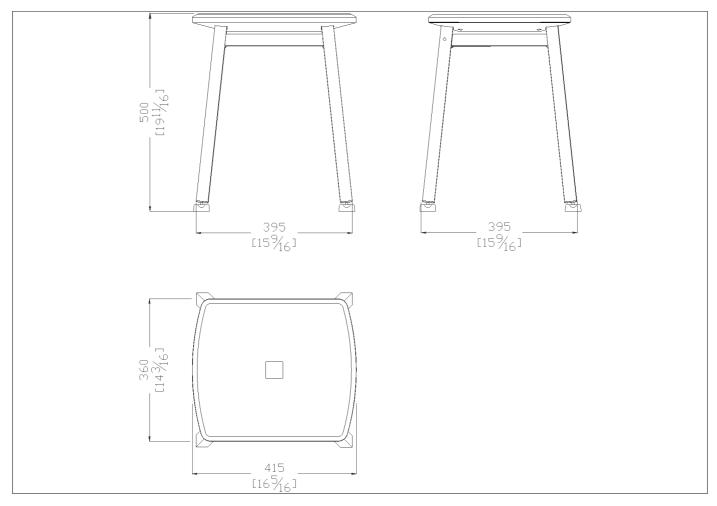

Shower stool with ABS base and aluminium floor supporting frame. There may be situations when a shower seat is necessary and a portable one is the ideal solution. It may be used in the shower but also used as a seat by the basin for those who cannot stand. The seat is manufactured from ABS and the legs are made from aluminium.

## Code G27JDS30 Series Urban People®

Net weight lb. 9,04 Dimensions [WxDxH] In. 16 3/8x15 3/8x19 11/16
In use weight capacity *Vertical lb.* 330,69