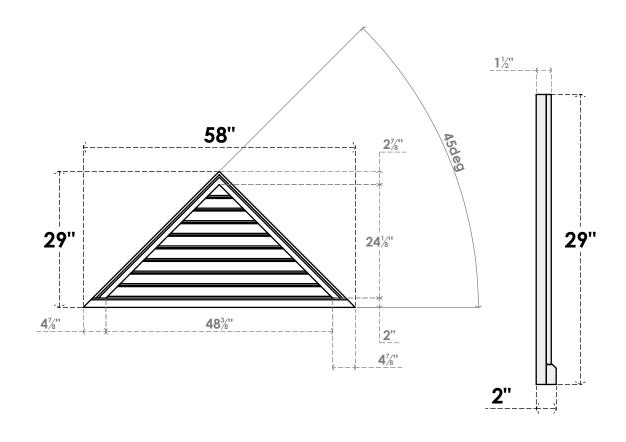

## GVPTR58X2903SF

58"W X 29"H TRIANGLE SURFACE MOUNT PVC GABLE VENT 12/12 PITCH: FUNCTIONAL, W/ 2"W X 2"P BRICKMOULD SILL FRAME

**VENTING AREA: 48.34 SQ IN** LOUVER HEIGHT: 2 5/8"

LOUVER QTY: 9

**FRONT** 

SIDE

1. INSTALLATION TO BE COMPLETED IN ACCORDANCE WITH MANUFACTURER'S SPECIFICATIONS. 2. DRAWING MAY NOT BE TO SCALE

3. THIS DRAWING IS INTENDED FOR DESIGN AND PLANNING PURPOSES ONLY.

4. ALL INFORMATION CONTAINED HEREIN WAS CURRENT AT THE TIME OF DEVELOPMENT BUT MUST BE REVIEWED AND APPROVED BY THE PRODUCT MANUFACTURER TO BE CONSIDERED ACCURATE.