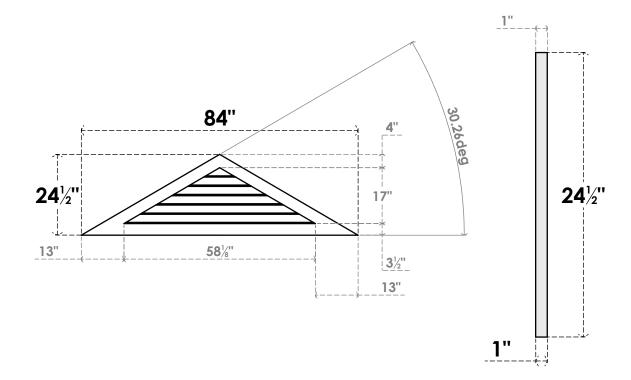

## GVPTR84X2501SN

84"W X 24-1/2"H TRIANGLE SURFACE MOUNT PVC GABLE VENT 7/12 PITCH: NON-FUNCTIONAL, W/ 3-1/2"W X 1"P STANDARD FRAME

**FRONT** 

SIDE

LOUVER HEIGHT: 2 7/8"

LOUVER QTY: 6

1. INSTALLATION TO BE COMPLETED IN ACCORDANCE WITH MANUFACTURER'S SPECIFICATIONS. 2. DRAWING MAY NOT BE TO SCALE