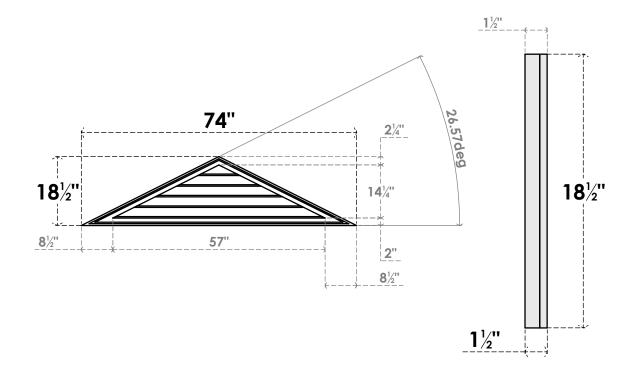

## GVPTR74X1902SN

74"W X 18-1/2"H TRIANGLE SURFACE MOUNT PVC GABLE VENT 6/12 PITCH: NON-FUNCTIONAL, W/ 2"W X 1-1/2"P BRICKMOULD FRAME

**FRONT** 

SIDE

LOUVER HEIGHT: 2 7/8" LOUVER QTY: 5

1. INSTALLATION TO BE COMPLETED IN ACCORDANCE WITH MANUFACTURER'S SPECIFICATIONS. 2. DRAWING MAY NOT BE TO SCALE