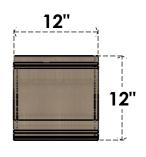

## ITEM NUMBER: CORU12X24X12SCRRCPR

12"W X 24"D X 12"H SERIES 3 WIDE SCROLL ROUGH CEDAR TIMBERTHANE FAUX WOOD CORBEL, PRIMED

## SIDE PROFILE

FRONT PROFILE

**ISOMETRIC** 

**EKENA MILLWORK** 2300 WEST MAIN ST. CLARKSVILLE, TX 75426 TOLL FREE: 866-607-0453 WWW.EKENAMILLWORK.COM

GENERATED DATE: 01/28/2023

- 1. INSTALLATION TO BE COMPLETED IN ACCORDANCE WITH MANUFACTURER'S SPECIFICATIONS.