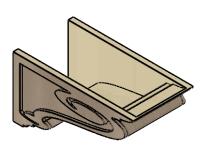

## ITEM NUMBER: CORU12X24X12SCRRCPR

12"W X 24"D X 12"H SERIES 3 WIDE SCROLL ROUGH CEDAR TIMBERTHANE FAUX WOOD CORBEL, PRIMED

## SIDE PROFILE

FRONT PROFILE

**ISOMETRIC** 

**EKENA MILLWORK** 2300 WEST MAIN ST. CLARKSVILLE, TX 75426 TOLL FREE: 866-607-0453 WWW.EKENAMILLWORK.COM

GENERATED DATE: 01/28/2023

- 1. INSTALLATION TO BE COMPLETED IN ACCORDANCE WITH MANUFACTURER'S SPECIFICATIONS.