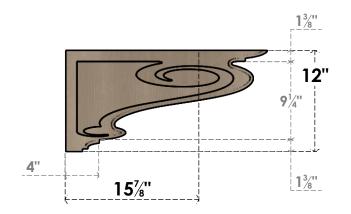

## ITEM NUMBER: CORU12X24X12SCRRCPR

12"W X 24"D X 12"H SERIES 3 WIDE SCROLL ROUGH CEDAR TIMBERTHANE FAUX WOOD CORBEL, PRIMED

## SIDE PROFILE

FRONT PROFILE

**ISOMETRIC** 

**EKENA MILLWORK** 2300 WEST MAIN ST. CLARKSVILLE, TX 75426 TOLL FREE: 866-607-0453 WWW.EKENAMILLWORK.COM

GENERATED DATE: 01/28/2023

- 1. INSTALLATION TO BE COMPLETED IN ACCORDANCE WITH MANUFACTURER'S SPECIFICATIONS.

- 2. DRAWING MAY NOT BE TO SCALE
  3. THIS DRAWING IS INTENDED FOR DESIGN AND PLANNING PURPOSES ONLY.
  4. ALL INFORMATION CONTAINED HEREIN WAS CURRENT AT THE TIME OF DEVELOPMENT BUT MUST BE REVIEWED AND APPROVED BY THE PRODUCT MANUFACTURER TO BE CONSIDERED ACCURATE.
- 5. TIMBERTHANE ARCHITECTURAL PRODUCTS ARE MADE FROM HIGH DENSITY URETHANE AND COME FACTORY PRIMED