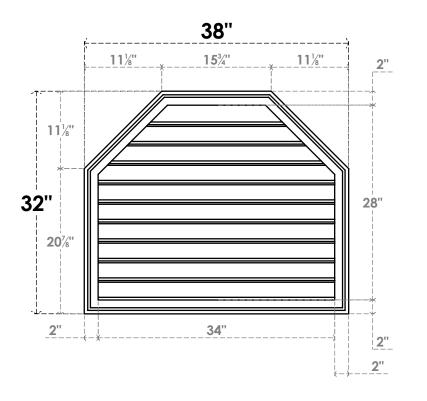

## GVPOT38X3202SF

38"W X 32"H OCTAGONAL TOP SURFACE MOUNT PVC GABLE VENT: FUNCTIONAL, W/ 2"W X 1-1/2"P BRICKMOULD FRAME

**VENTING AREA: 69.96 SQ IN** 

LOUVER HEIGHT: 2 3/4"

LOUVER QTY: 10

**FRONT** 

SIDE

EKENA MILLWORK 2300 WEST MAIN ST. CLARKSVILLE, TX 75426 TOLL FREE: 866-607-0453 WWW.EKENAMILLWORK.COM