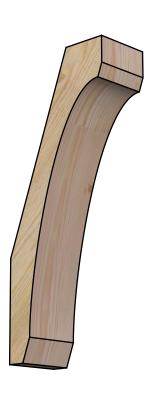

## BRC04X08X20LEC00RDF

4"W X 8"D X 20"H LEGACY ROUGH SAWN BRACE, DOUGLAS FIR

**FRONT** 

**EKENA MILLWORK** 2300 WEST MAIN ST. CLARKSVILLE, TX 75426 TOLL FREE: 866-607-0453 WWW.EKENAMILLWORK.COM