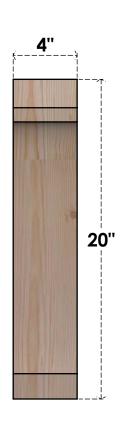

## BRC04X08X20LEC00RDF

4"W X 8"D X 20"H LEGACY ROUGH SAWN BRACE, DOUGLAS FIR

**FRONT** 

**EKENA MILLWORK** 2300 WEST MAIN ST. CLARKSVILLE, TX 75426 TOLL FREE: 866-607-0453 WWW.EKENAMILLWORK.COM