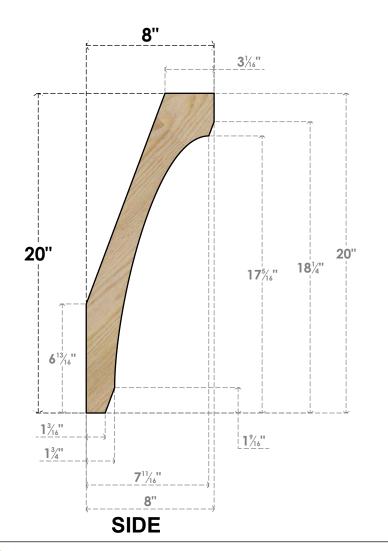

## BRC04X08X20LEC00RDF

4"W X 8"D X 20"H LEGACY ROUGH SAWN BRACE, DOUGLAS FIR

**FRONT** 

**EKENA MILLWORK** 2300 WEST MAIN ST. CLARKSVILLE, TX 75426 TOLL FREE: 866-607-0453 WWW.EKENAMILLWORK.COM