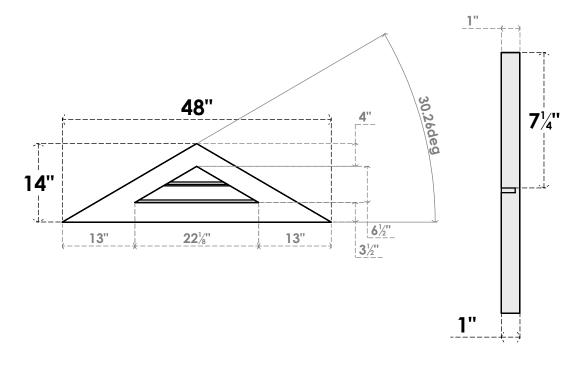

## GVPTR48X1401SF

48"W X 14"H TRIANGLE SURFACE MOUNT PVC GABLE VENT 7/12 PITCH: FUNCTIONAL, W/ 3-1/2"W X 1"P STANDARD FRAME

**VENTING AREA: 2.76 SQ IN** LOUVER HEIGHT: 3 1/4"

LOUVER QTY: 2

**FRONT** 

SIDE

1. INSTALLATION TO BE COMPLETED IN ACCORDANCE WITH MANUFACTURER'S SPECIFICATIONS. 2. DRAWING MAY NOT BE TO SCALE