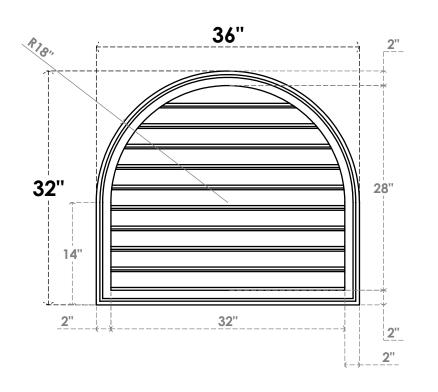

## GVPRT36X3202SF

36"W X 32"H ROUND TOP SURFACE MOUNT PVC GABLE VENT: FUNCTIONAL, W/ 2"W X 1-1/2"P **BRICKMOULD FRAME** 

**VENTING AREA: 66.34 SQ IN** 

LOUVER HEIGHT: 2 3/4"

LOUVER QTY: 10

**FRONT** 

SIDE

1. INSTALLATION TO BE COMPLETED IN ACCORDANCE WITH MANUFACTURER'S SPECIFICATIONS. 2. DRAWING MAY NOT BE TO SCALE