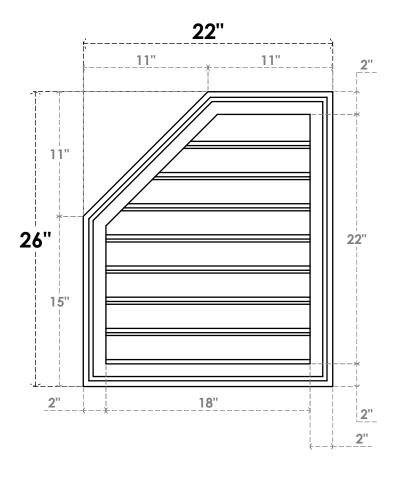

## **GVPOL22X2602SF**

22"W X 26"H HALF OCTAGON TOP LEFT SURFACE MOUNT PVC GABLE VENT: FUNCTIONAL, W/ 2"W X 1-1/2"P BRICKMOULD FRAME

**VENTING AREA: 28.25 SQ IN** LOUVER HEIGHT: 2 3/4" LOUVER QTY: 8

**FRONT** 