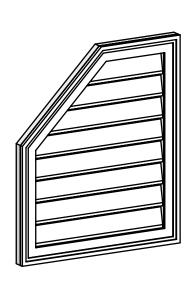

## **GVPOL22X2602SF**

22"W X 26"H HALF OCTAGON TOP LEFT SURFACE MOUNT PVC GABLE VENT: FUNCTIONAL, W/ 2"W X 1-1/2"P BRICKMOULD FRAME

**VENTING AREA: 28.25 SQ IN** LOUVER HEIGHT: 2 3/4" LOUVER QTY: 8

**FRONT** 

SIDE

EKENA MILLWORK 2300 WEST MAIN ST. CLARKSVILLE, TX 75426 TOLL FREE: 866-607-0453 WWW.EKENAMILLWORK.COM

- 1. INSTALLATION TO BE COMPLETED IN ACCORDANCE WITH MANUFACTURER'S SPECIFICATIONS.
  2. DRAWING MAY NOT BE TO SCALE