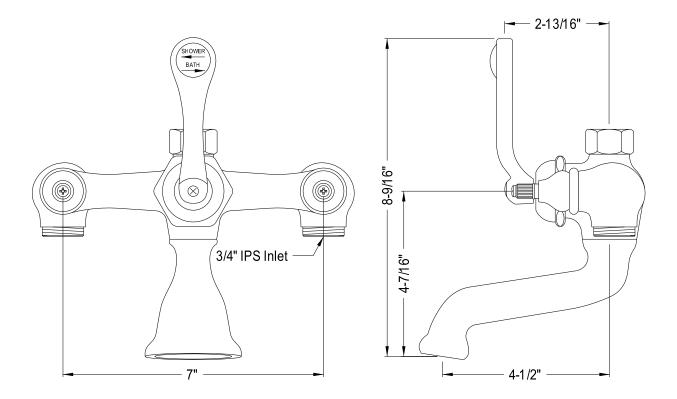

## MODEL#:**ED500-1**PRODUCT SPECIFICATION SHEET

**Note:** Photo above and Drawing below shows overall style of the product, handle styles may be different to the product model number this

specification sheet is refering to.