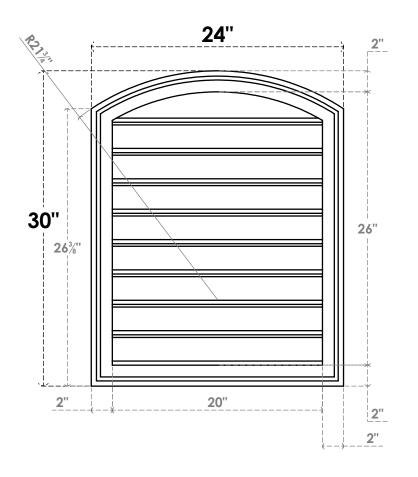

## GVPAR24X3002SF

24"W X 30"H ARCH TOP SURFACE MOUNT PVC GABLE VENT: FUNCTIONAL, W/ 2"W X 1-1/2"P **BRICKMOULD FRAME** 

**FRONT** 

SIDE

**VENTING AREA: 40 SQ IN** LOUVER HEIGHT: 2 7/8"

LOUVER QTY: 9

**EKENA MILLWORK** 2300 WEST MAIN ST. CLARKSVILLE, TX 75426 TOLL FREE: 866-607-0453 WWW.EKENAMILLWORK.COM