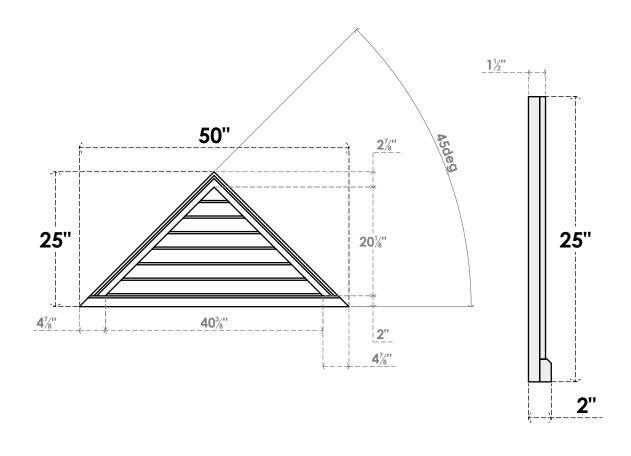

## GVPTR50X2503SN

50"W X 25"H TRIANGLE SURFACE MOUNT PVC GABLE VENT 12/12 PITCH: NON-FUNCTIONAL, W/ 2"W X 2"P BRICKMOULD SILL FRAME

**FRONT** 

SIDE

LOUVER HEIGHT: 2 7/8" LOUVER QTY: 7

1. INSTALLATION TO BE COMPLETED IN ACCORDANCE WITH MANUFACTURER'S SPECIFICATIONS. 2. DRAWING MAY NOT BE TO SCALE