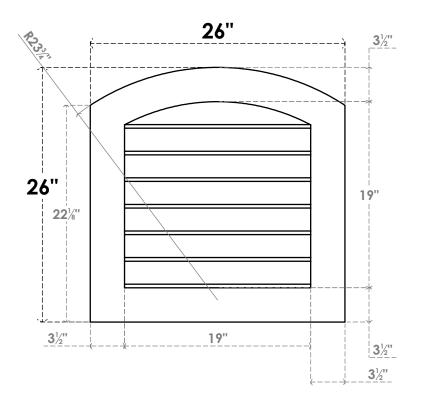

## GVPAR26X2601SN

26"W X 26"H ARCH TOP SURFACE MOUNT PVC GABLE VENT: NON-FUNCTIONAL, W/ 3-1/2"W X 1"P STANDARD FRAME

**FRONT** 

SIDE

LOUVER HEIGHT: 2 3/4"

LOUVER QTY: 7

EKENA MILLWORK 2300 WEST MAIN ST. CLARKSVILLE, TX 75426 TOLL FREE: 866-607-0453 WWW.EKENAMILLWORK.COM