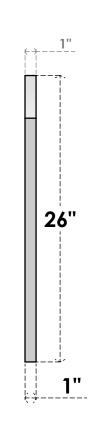

## GVPAR26X2601SN

26"W X 26"H ARCH TOP SURFACE MOUNT PVC GABLE VENT: NON-FUNCTIONAL, W/ 3-1/2"W X 1"P STANDARD FRAME

**FRONT** 

SIDE

LOUVER HEIGHT: 2 3/4"

LOUVER QTY: 7

EKENA MILLWORK 2300 WEST MAIN ST. CLARKSVILLE, TX 75426 TOLL FREE: 866-607-0453 WWW.EKENAMILLWORK.COM