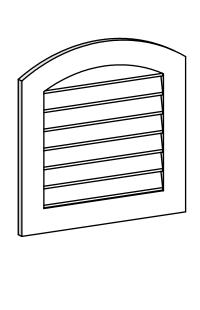

## GVPAR26X2601SN

26"W X 26"H ARCH TOP SURFACE MOUNT PVC GABLE VENT: NON-FUNCTIONAL, W/ 3-1/2"W X 1"P STANDARD FRAME

**FRONT** 

SIDE

LOUVER HEIGHT: 2 3/4"

LOUVER QTY: 7

EKENA MILLWORK 2300 WEST MAIN ST. CLARKSVILLE, TX 75426 TOLL FREE: 866-607-0453 WWW.EKENAMILLWORK.COM